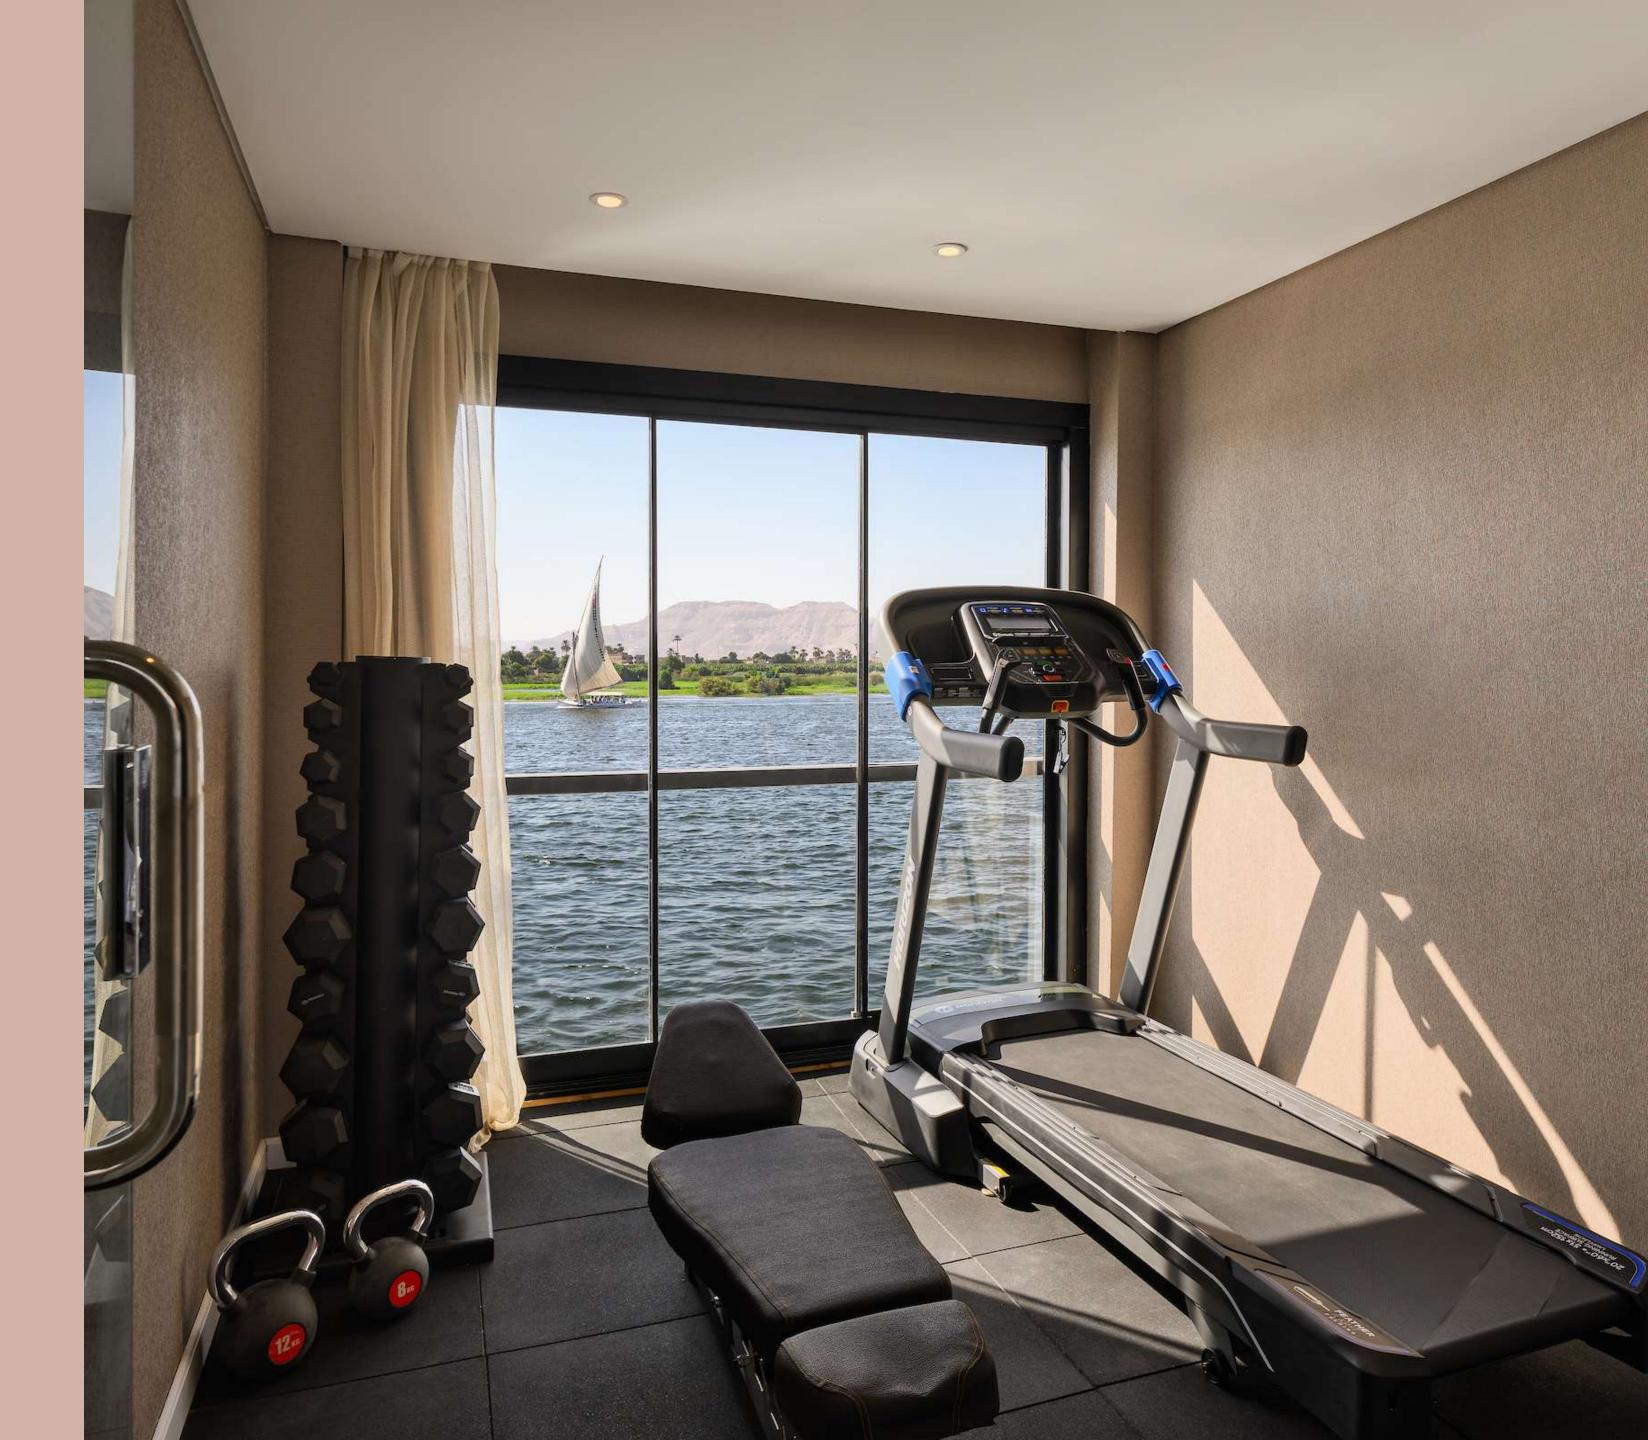

Massage

Take a deeper dive into relaxation in our massage room, where you are treated to a special session of your choice, performed by a highly qualified masseuse.

Tym

Our gym has everything you need to stay fit on your holiday. Equipped with a treadmill, a range of dumbbell weights, a bench, kettle bells and medicine ball, our gym is designed to meet your fitness requirements. Guests can also enjoy a Yoga, Pilates, or stretching session in the gym or on the sun-deck.