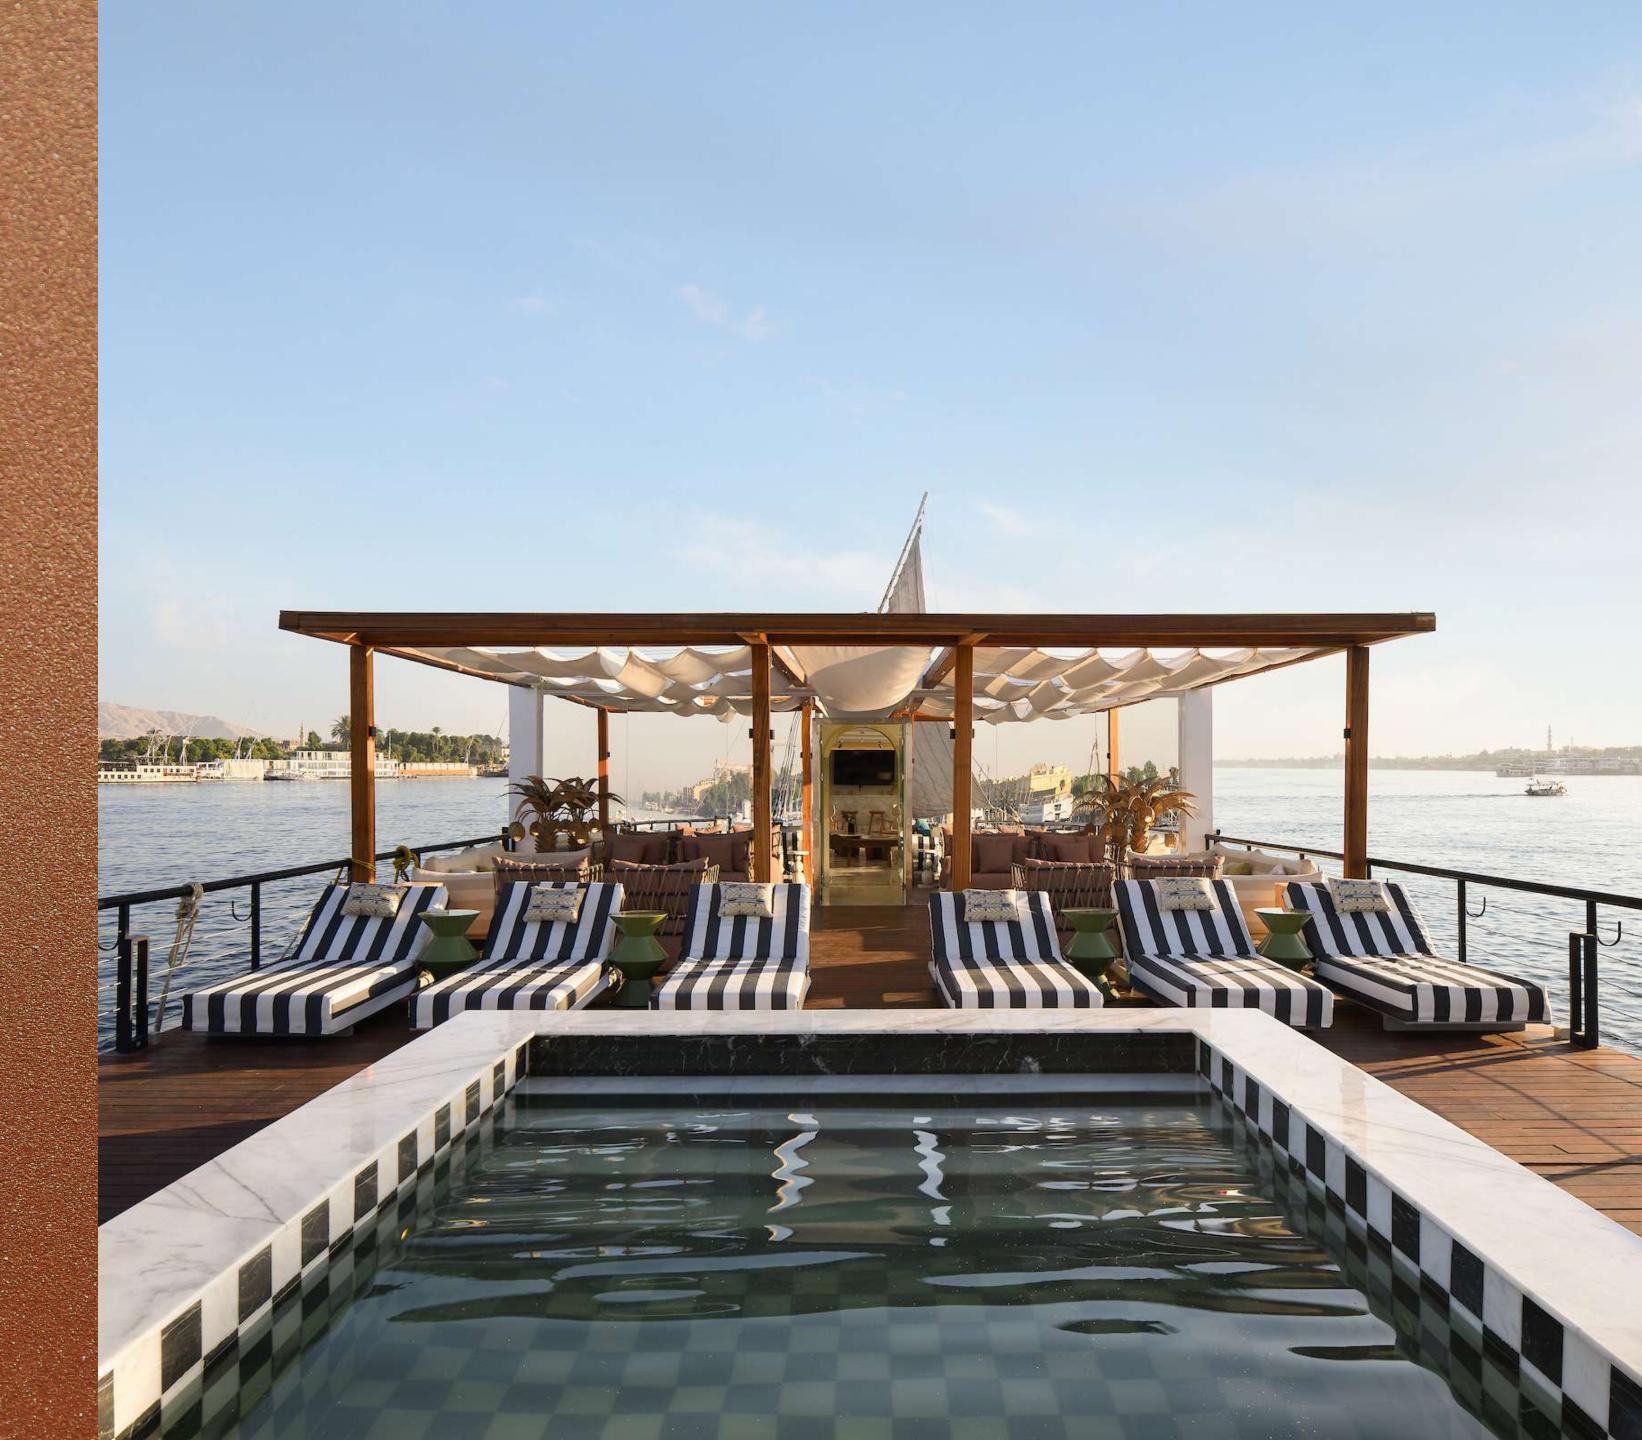

Restaurant

Lounge Bar

Sun deck & Pool

Public Toilet

Massage Room

Gym

Sundeck & Dool

Sun-bathe on a comfortable bed by the water, sip on a fresh cocktail, take a refreshing dip into our pool, or have an early breakfast with sunrise or dinner under the stars, our sundeck is the perfect place to enjoy the sailing experience and admire the stunning surrounding scenery.