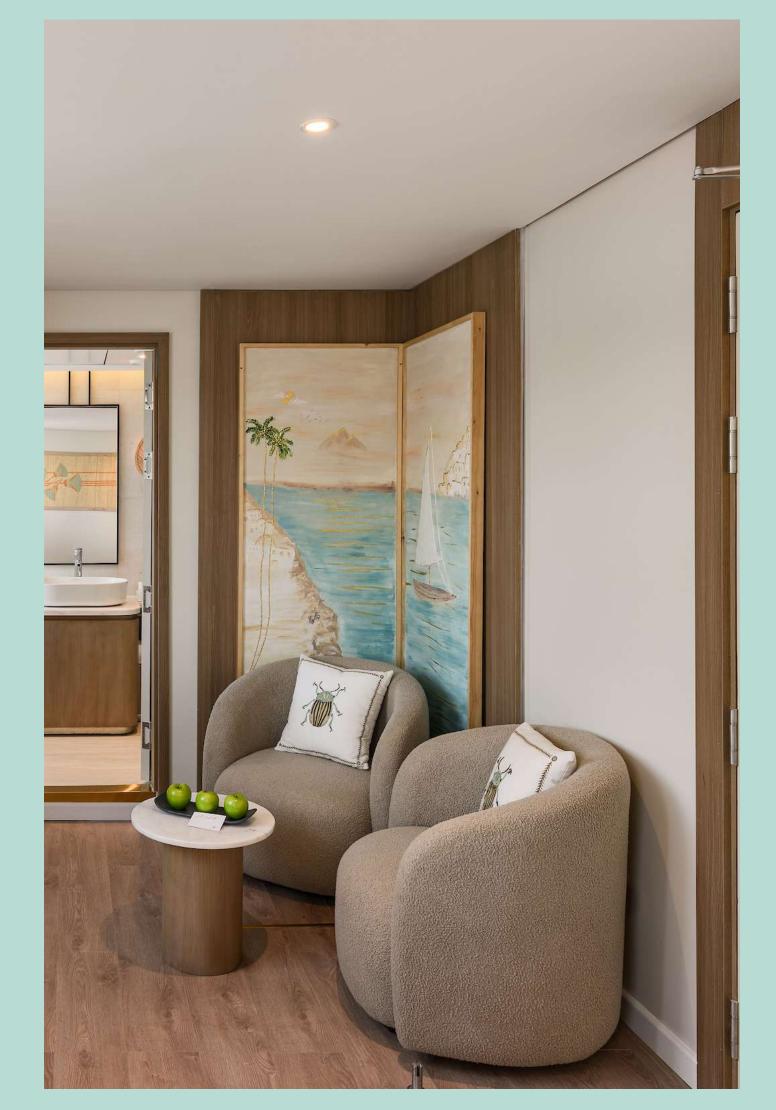

### Accommodation

Experience unparalleled luxury and comfort in the elegantly designed cabins on board Lumière. Our rooms and suites are crafted to provide a serene and stylish retreat, ensuring that guests feel truly pampered after a day of exploring. Lumiere consists of 9 cabins divided into 6 Luxury Cabins, 2 Junior Suites, and 1 Lumiere Suite.

#### Accommodation

Duxury
() abin

Our Luxury Cabins are designed to make you feel pampered and relaxed. Our Luxury Cabins accommodate single, double or triple occupancy and can have one large double bed or two single beds, with extra bed available upon request. The rooms are elegantly designed with private balcony, and a glass window in the shower where guests can enjoy the stunning views of the Nile from anywhere in the room. The cabins enjoy a large flat screen Smart TV with cable channels, free WiFi, a fully stocked mini-bar fridge, electronic safe, espresso machine with capsules, Kettle with different tea options, laundry service, and room service. Our Luxury Cabins will provide you with the perfect retreat after a day of exploring.