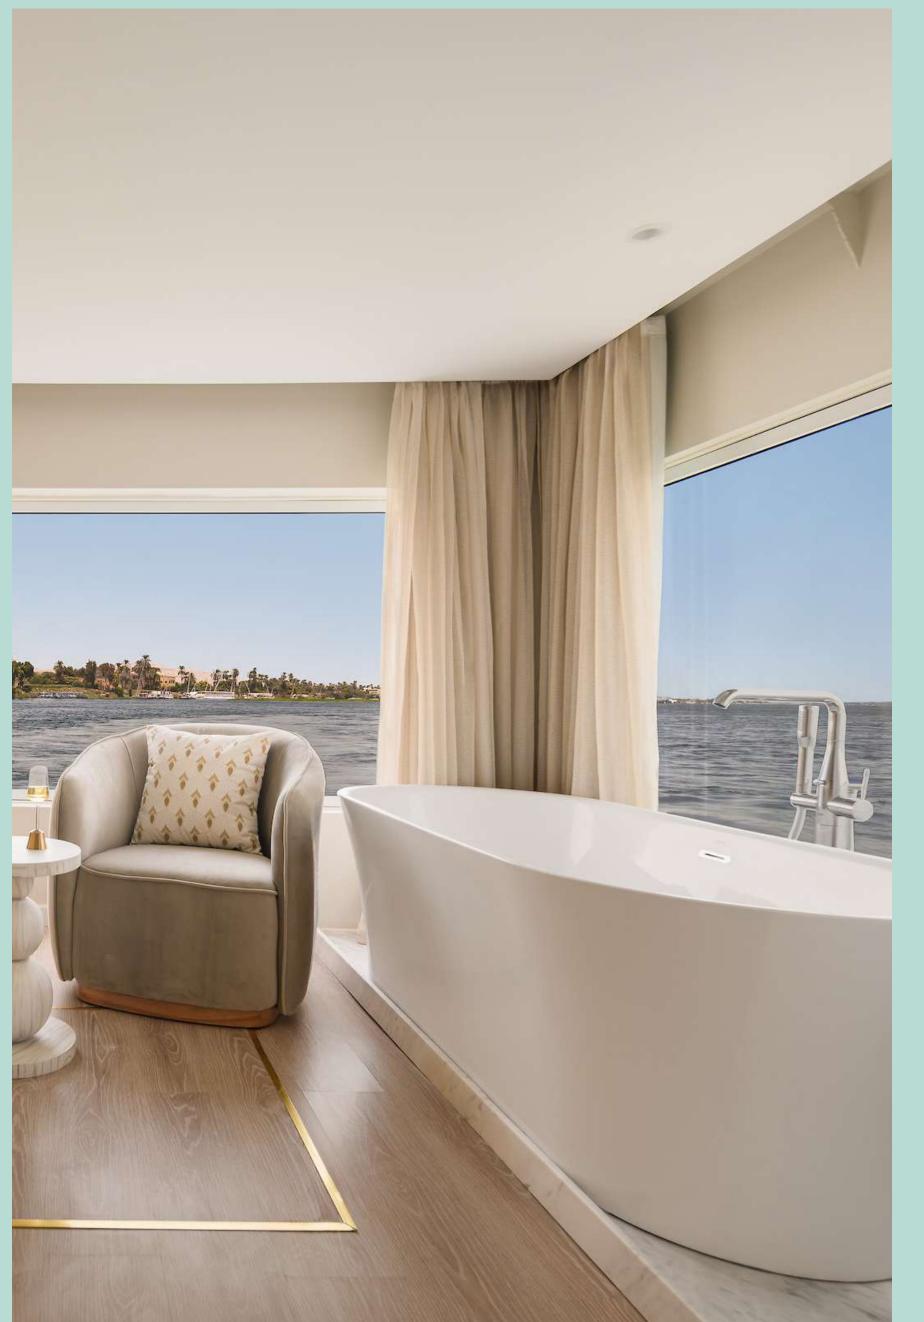

#### Accommodation

Funior Suite

Our 2 Junior Suites are elegantly designed with luxurious furnishings, providing a sophisticated and comfortable environment to enjoy the cruise. The suites have a large king bed and a living area with two chairs and a table, private balconies, a glass window in the shower, and a bathtub overlooking stunning views of the Nile. The suites enjoy remote controlled curtains, a large flat screen Smart TV with cable channels, private WiFi router for each suite for best possible internet speed and quality, fully stocked mini-bar fridge, electronic safe, espresso machine with capsules, kettle with different tea options, laundry service, and room service. Our authentic Junior Suite will provide you with an unforgettable experience on the Nile.

#### Accommodation

Dunière Suite

Our Lumière Suite provides the ultimate upgrade to enjoy the Nile cruise in unparalleled luxury. The suite is elegantly designed with sophisticated furnishings and unique art pieces, providing an extravagant environment to enjoy the cruise. The suite provides plenty of space and comfort, with large king bed, spacious living area, a large dining area, a large jacuzzi, and private balconies all around the room providing panoramic view of the surrounding stunning scenery. The suites enjoy remote controlled curtains, a large flat screen TV's including cable channels, private WiFi router for best internet speed and quality, fully stocked mini-bar fridge, electronic safe, espresso machine with capsules, kettle with different tea options, laundry service, room service and butler service. With exceptional service and attention to the tiniest details, your stay in the Lumière Suite will be an unforgettable experience that will leave you feeling pampered and rejuvenated.