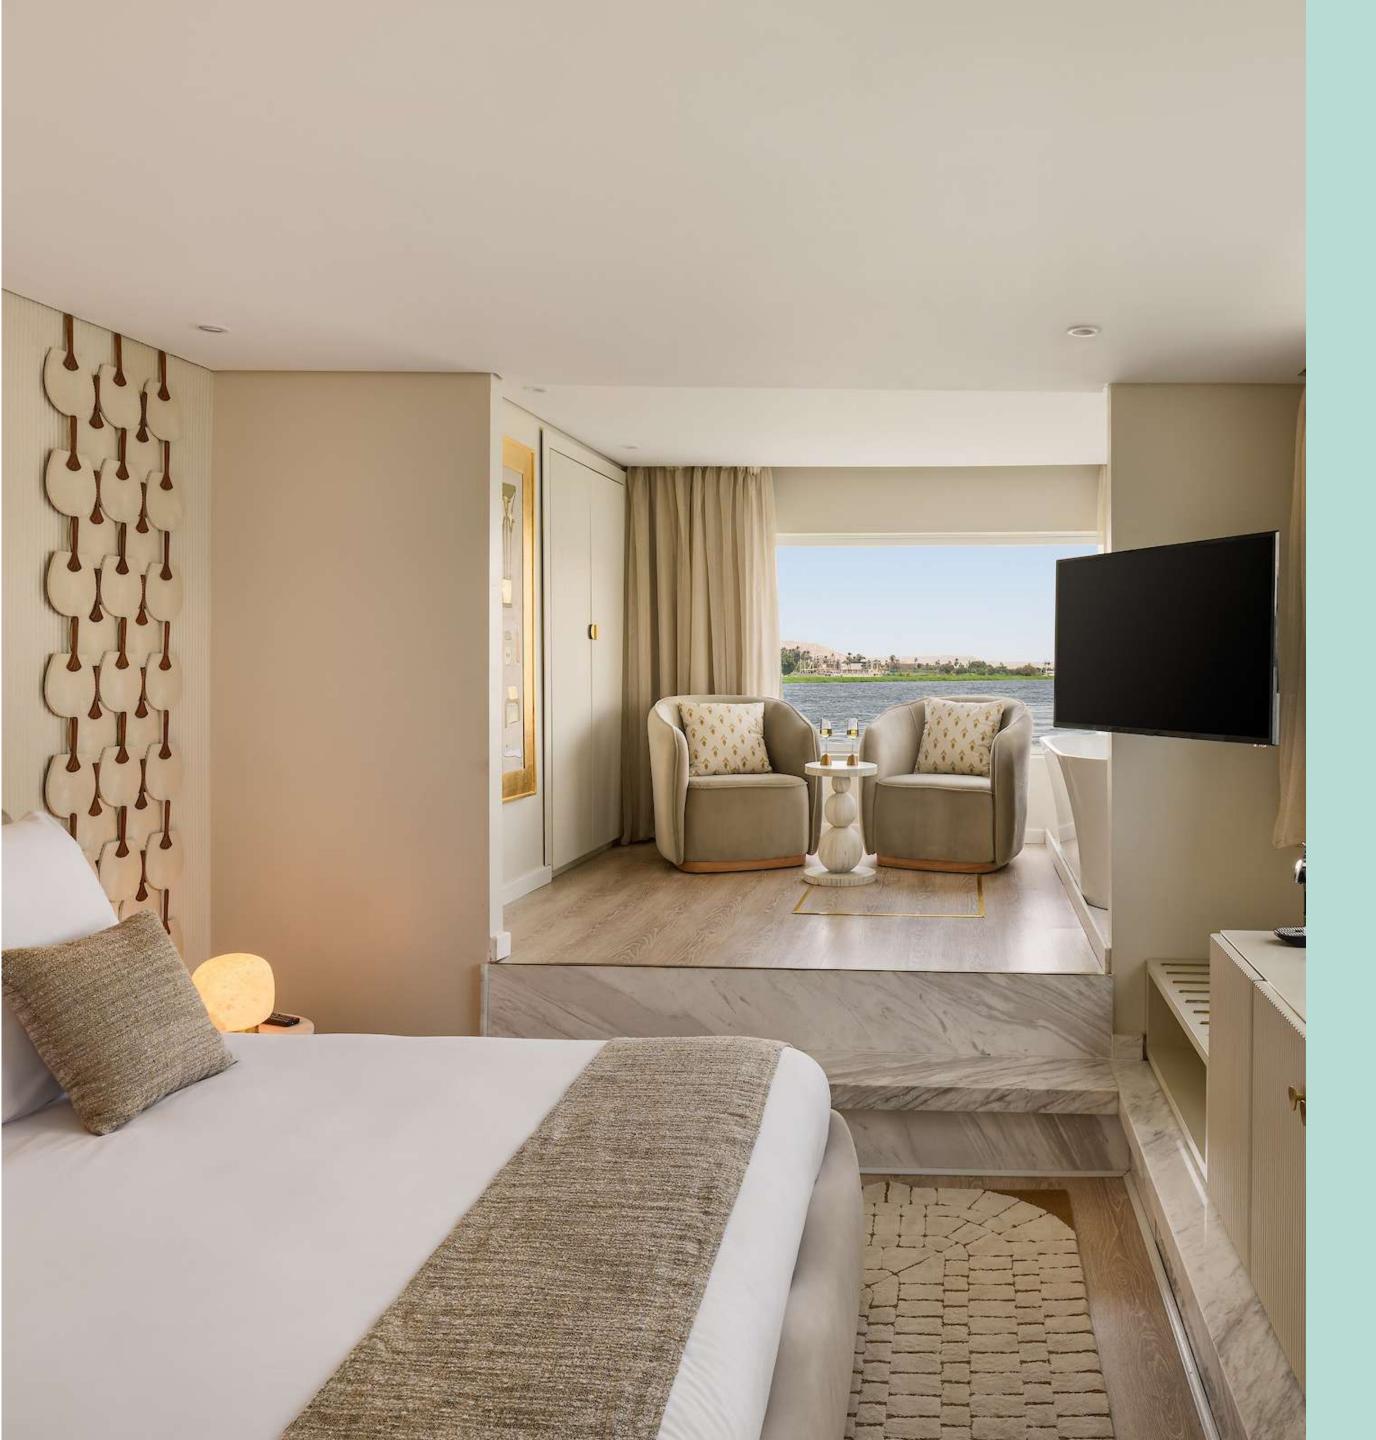

#### Accommodation

Funior Suite

Our 2 Junior Suites are elegantly designed with luxurious furnishings, providing a sophisticated and comfortable environment to enjoy the cruise. The suites have a large king bed and a living area with two chairs and a table, private balconies, a glass window in the shower, and a bathtub overlooking stunning views of the Nile. The suites enjoy remote controlled curtains, a large flat screen Smart TV with cable channels, private WiFi router for each suite for best possible internet speed and quality, fully stocked mini-bar fridge, electronic safe, espresso machine with capsules, kettle with different tea options, laundry service, and room service. Our authentic Junior Suite will provide you with an unforgettable experience on the Nile.

Suite Size: 39sqm