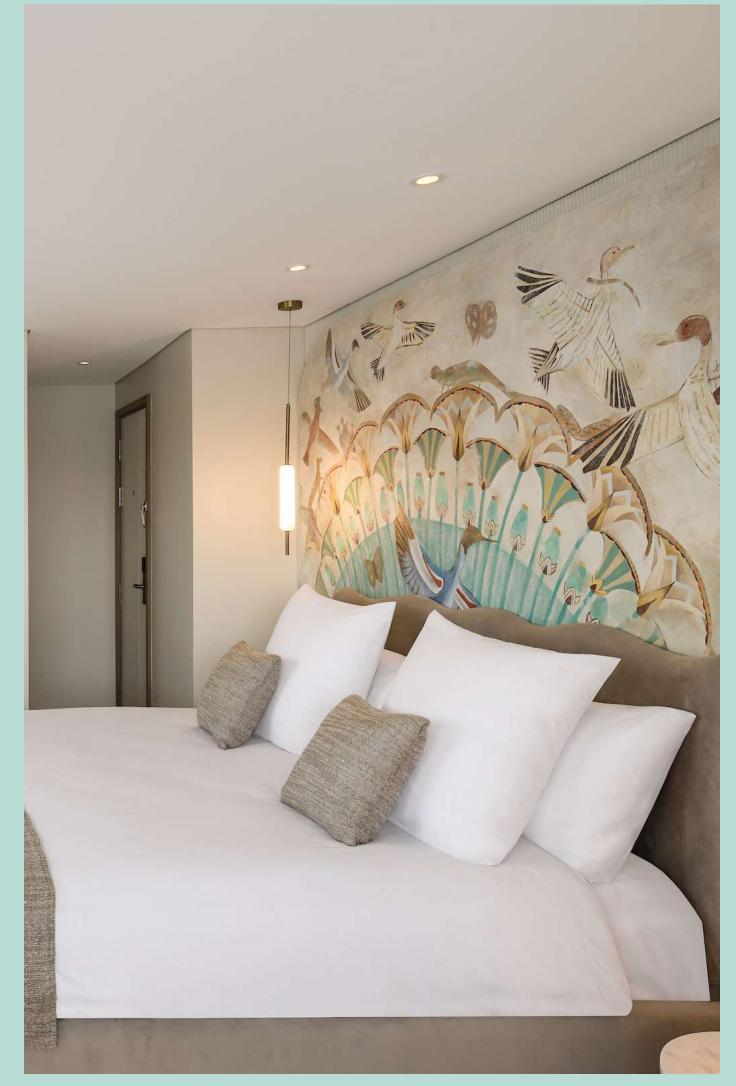

### Accommodation

Experience unparalleled luxury and comfort in the elegantly designed cabins on board Lumière. Our rooms and suites are crafted to provide a serene and stylish retreat, ensuring that guests feel truly pampered after a day of exploring. Lumiere consists of 9 cabins divided into 6 Luxury Cabins, 2 Junior Suites, and 1 Lumiere Suite.

#### Accommodation

Duxury
() abin

Our Luxury Cabins are designed to make you feel pampered and relaxed. Our Luxury Cabins accommodate single, double or triple occupancy and can have one large double bed or two single beds, with extra bed available upon request. The rooms are elegantly designed with private balcony, and a glass window in the shower where guests can enjoy the stunning views of the Nile from anywhere in the room. The cabins enjoy a large flat screen Smart TV with cable channels, free WiFi, a fully stocked mini-bar fridge, electronic safe, espresso machine with capsules, Kettle with different tea options, laundry service, and room service. Our Luxury Cabins will provide you with the perfect retreat after a day of exploring.