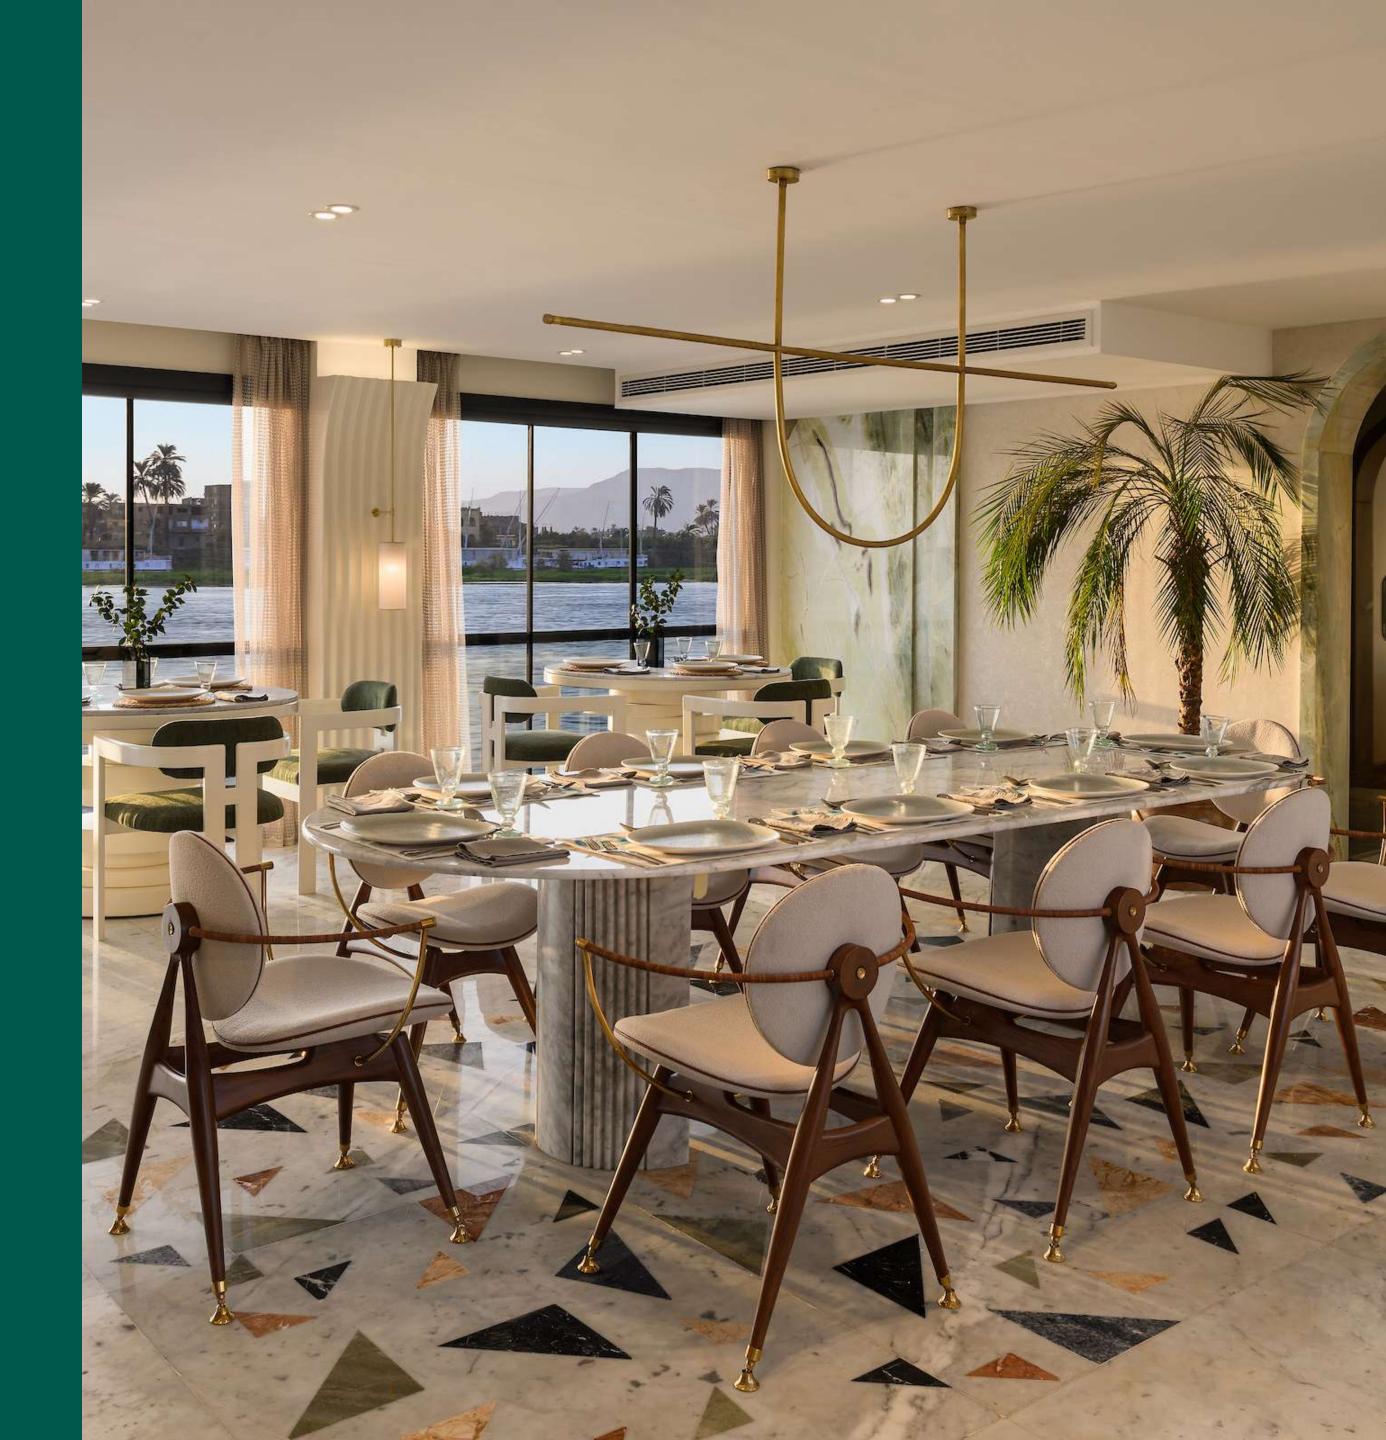

Step into a world of refined elegance aboard Lumière, where dining is elevated to an art form. Our exclusive on-board restaurant invites you to savor a journey through the flavors of Egypt and beyond, with menus that are a testament to culinary mastery. Each dish is thoughtfully designed by our expert chefs, infusing traditional local recipes with contemporary flair, using only the freshest and top quality ingredients sourced from the region and around the world. The ambiance is nothing short of spectacular, with panoramic views of the Nile serving as the perfect accompaniment to your meal. Whether you're enjoying a leisurely breakfast at sunrise, a lavish lunch, or an intimate dinner under the stars, every moment is crafted to indulge your senses and leave a lasting impression. At Lumière, dining is not just a meal—it's an unforgettable experience that captures the essence of luxury and the spirit of the Nile.