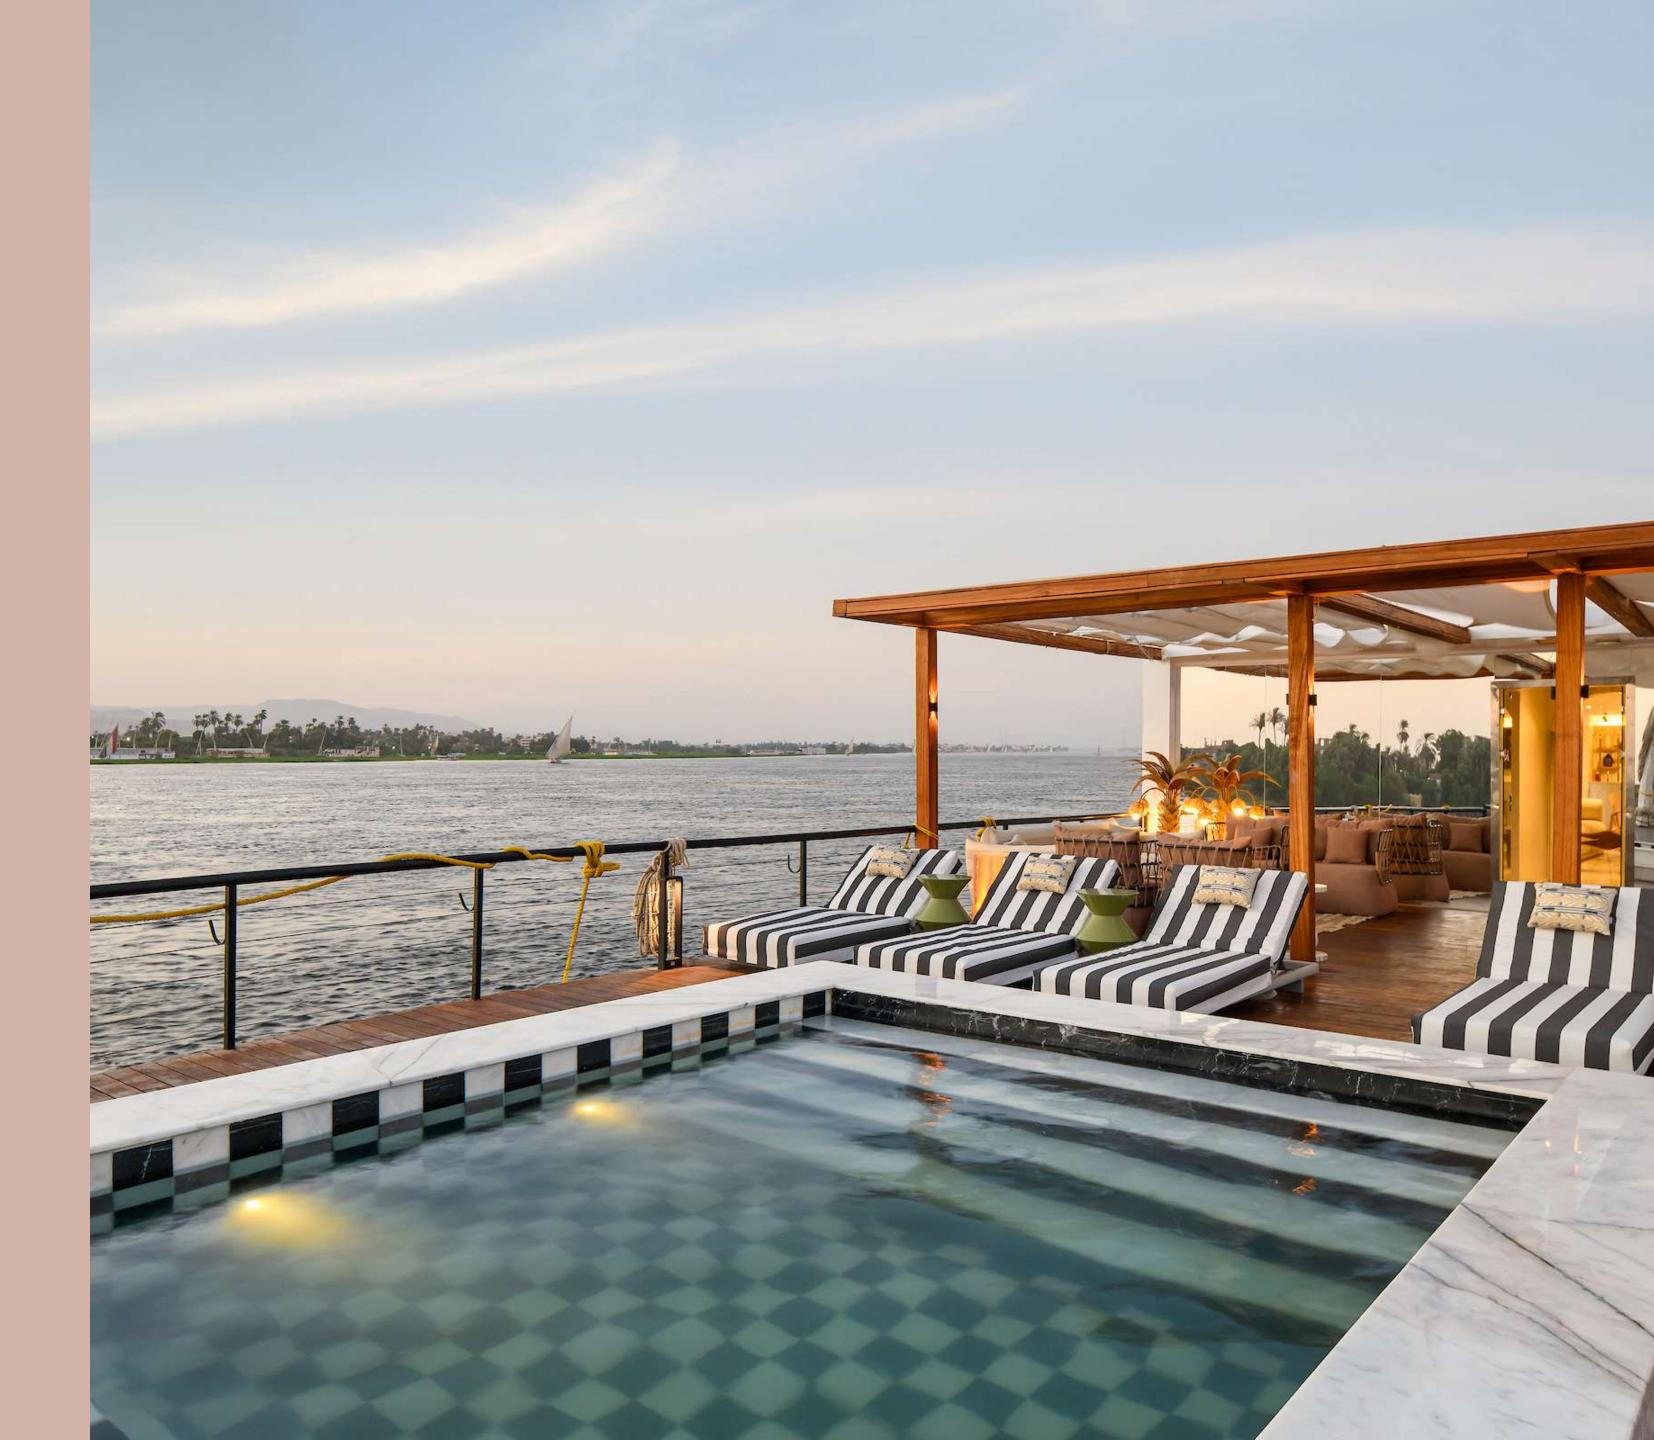

Restaurant

Lounge Bar

Sun deck & Pool

Public Toilet

Massage Room

Gym

Sundeck & Dool

Sun-bathe on a comfortable bed by the water, sip on a fresh cocktail, take a refreshing dip into our pool, or have an early breakfast with sunrise or dinner under the stars, our sundeck is the perfect place to enjoy the sailing experience and admire the stunning surrounding scenery.