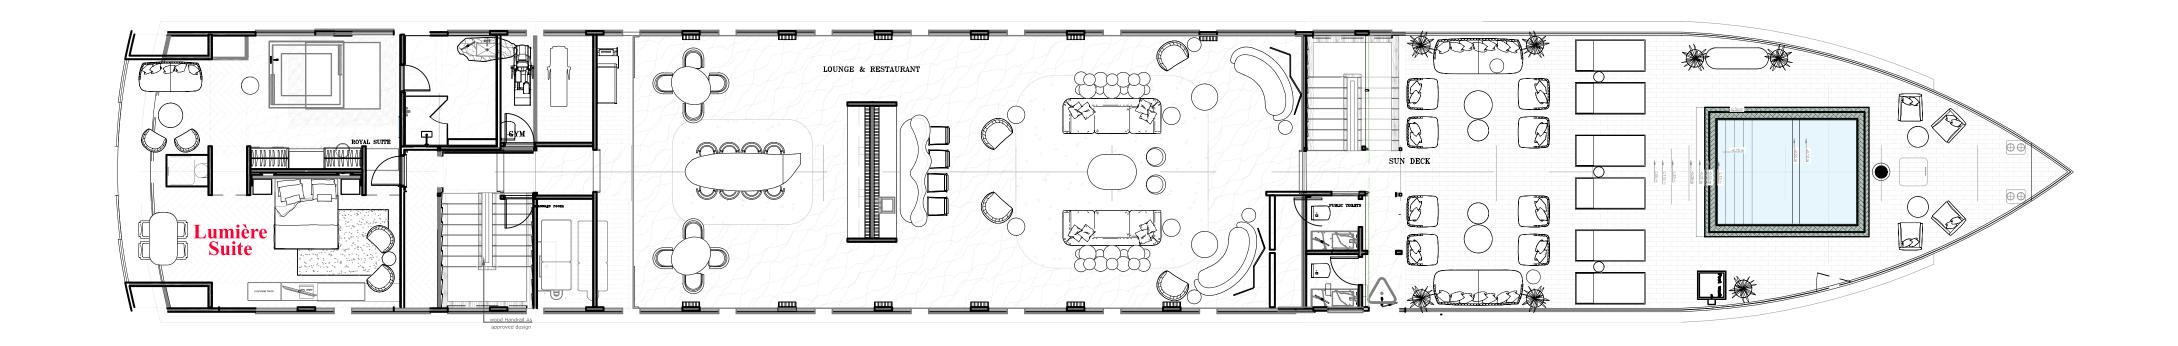

#### **Deck Plan**

# Dumière Suite

Lumiere has all the facilities you need to have an unforgettable journey on the Nile in the most comfortable and elegant set up. The different areas allow guests to enjoy each moment on board, throughout every minute of the day and every month of the year.

Restaurant

Lounge Bar

Sun deck & Pool

Public Toilet

Massage Room

Gym

Sundeck & Dool

Sun-bathe on a comfortable bed by the water, sip on a fresh cocktail, take a refreshing dip into our pool, or have an early breakfast with sunrise or dinner under the stars, our sundeck is the perfect place to enjoy the sailing experience and admire the stunning surrounding scenery.

Dounge Bar

This is certainly one of a kind with its cutting-edge design, stunning marble, unique art pieces and floor to ceiling balconies. The contemporary lounge bar is always open, offering the perfect space to relax and unwind, socialize with your group, enjoy an afternoon tea or a night cap in a stunning set up.

Cestaurant

The fine dining restaurant offers a sophisticated culinary experience, featuring à la carte lunch and dinner, a lavish buffet breakfast, and an extensive selection of premium beverages and wines, all in a gorgeous and elegant set-up making every meal a special one. The eclectic menu includes a wide range of options, infused with authentic Egyptian flavors, ensuring there's something to delight every palate.

Massage

Take a deeper dive into relaxation in our massage room, where you are treated to a special session of your choice, performed by a highly qualified masseuse.

Tym

Our gym has everything you need to stay fit on your holiday. Equipped with a treadmill, a range of dumbbell weights, a bench, kettle bells and medicine ball, our gym is designed to meet your fitness requirements. Guests can also enjoy a Yoga, Pilates, or stretching session in the gym or on the sun-deck.