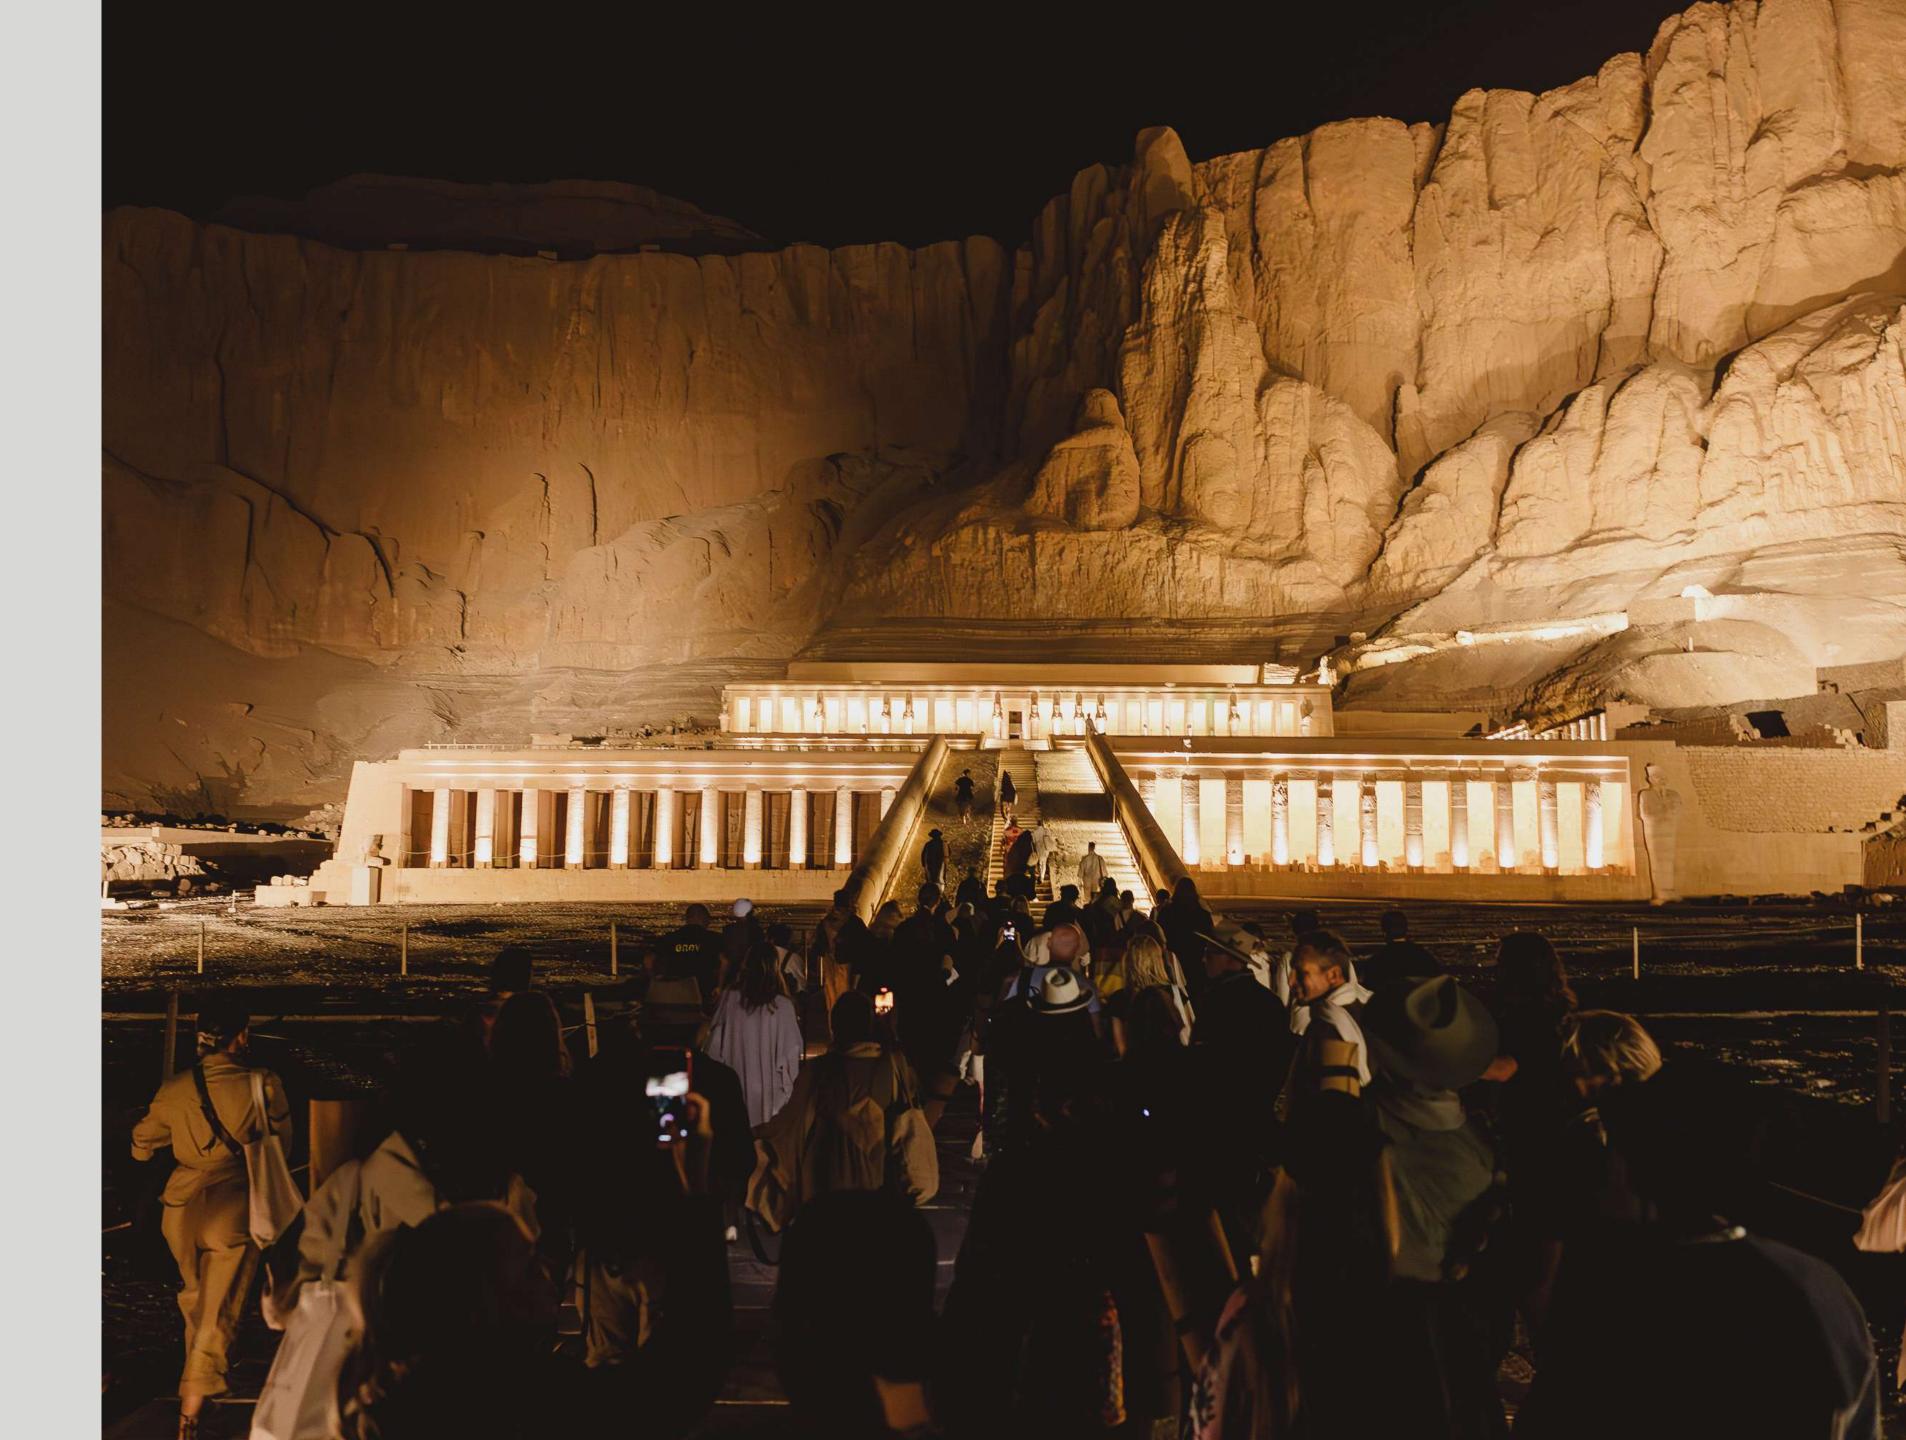

Sight seeing

Discover the wonders of Egypt from an unparalleled vantage point aboard Lumière. As you glide along the legendary Nile River, each day brings the opportunity to explore the region's most iconic landmarks and hidden treasures. From the awe-inspiring temples of Luxor and Karnak and the ancient tombs of the Valley of the Kings, to the gorgeous temple of Philae, our expertly guided excursions provide a deep dive into Egypt's rich history and culture. Every moment is crafted to immerse you in the timeless beauty and mystique of this ancient land. With Lumière, sightseeing is more than just a journey, it's an unforgettable adventure through the heart of Egypt's storied past.

- HOT AIR BALLOON (OPTIONAL)
- BREAKFAST ON BOARD
- VISIT LUXOR WEST BANK: HATSHEPSUT TEMPLE,

  VALLEY OF THE KINGS, NEFERTARI AND SETI I

  TOMBS, AND COLOSSI OF MEMNON
- SAIL TO ESNA
- LUNCH ON BOARD
- TEA TIME ON BOARD
- DINNER ON BOARD
- OVERNIGHT IN ESNA