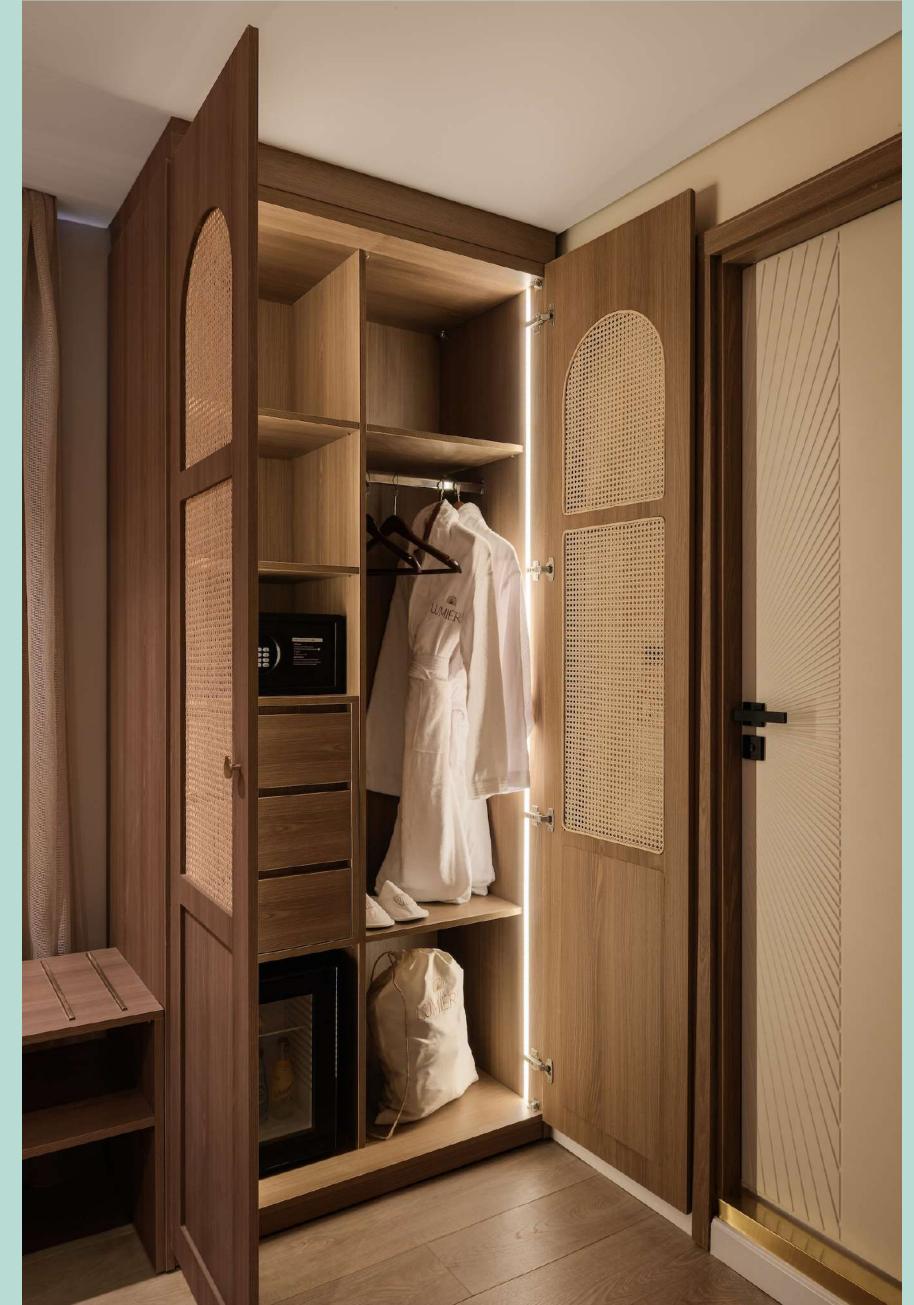

#### Accommodation

Duxury
() abin

Our Luxury Cabins are designed to make you feel pampered and relaxed. Our Luxury Cabins accommodate single, double or triple occupancy and can have one large double bed or two single beds, with extra bed available upon request. The rooms are elegantly designed with private balcony, and a glass window in the shower where guests can enjoy the stunning views of the Nile from anywhere in the room. The cabins enjoy a large flat screen Smart TV with cable channels, free WiFi, a fully stocked mini-bar fridge, electronic safe, espresso machine with capsules, Kettle with different tea options, laundry service, and room service. Our Luxury Cabins will provide you with the perfect retreat after a day of exploring.