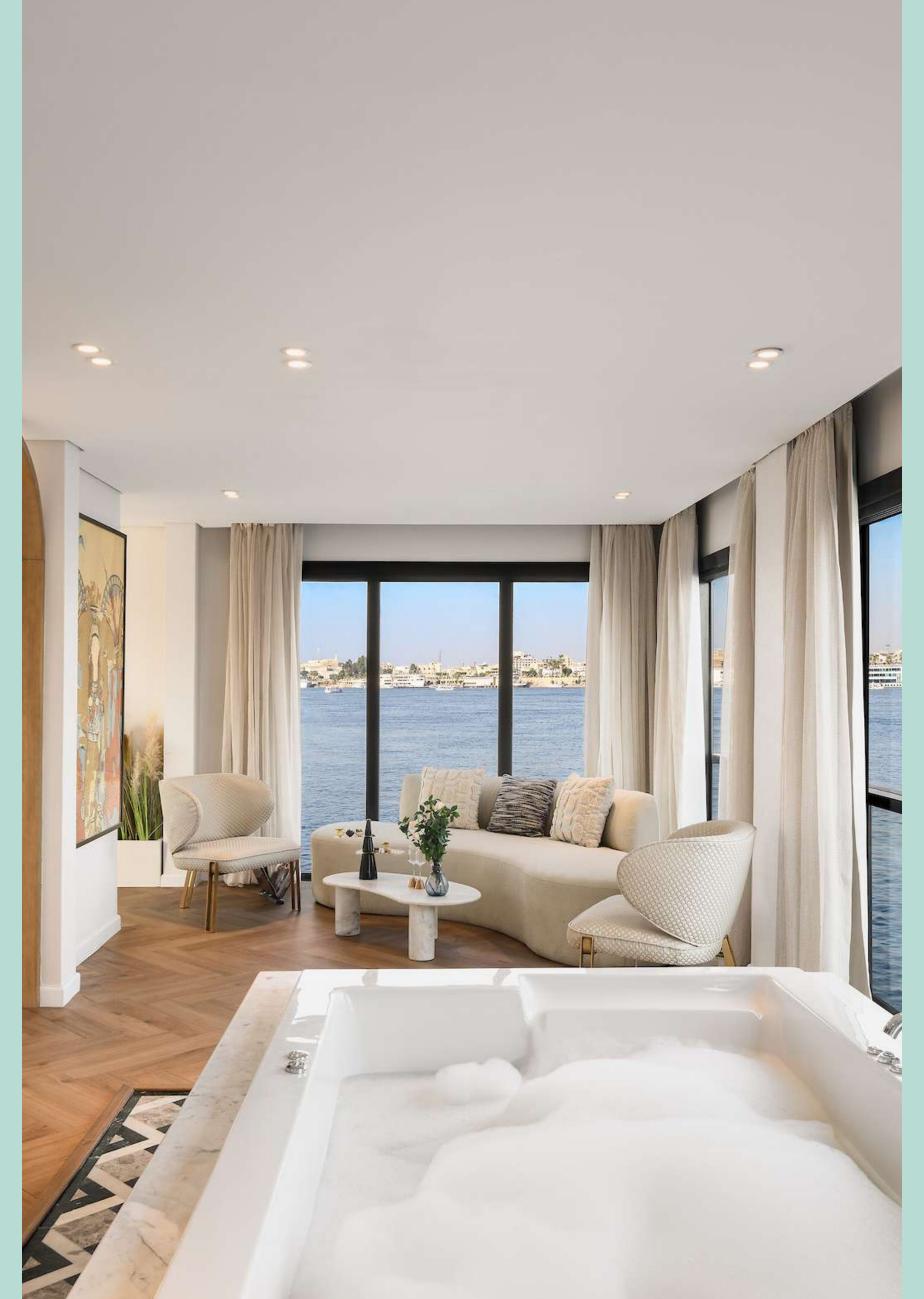

#### Accommodation

Dunière Suite

Our Lumière Suite provides the ultimate upgrade to enjoy the Nile cruise in unparalleled luxury. The suite is elegantly designed with sophisticated furnishings and unique art pieces, providing an extravagant environment to enjoy the cruise. The suite provides plenty of space and comfort, with large king bed, spacious living area, a large dining area, a large jacuzzi, and private balconies all around the room providing panoramic view of the surrounding stunning scenery. The suites enjoy remote controlled curtains, a large flat screen TV's including cable channels, private WiFi router for best internet speed and quality, fully stocked mini-bar fridge, electronic safe, espresso machine with capsules, kettle with different tea options, laundry service, room service and butler service. With exceptional service and attention to the tiniest details, your stay in the Lumière Suite will be an unforgettable experience that will leave you feeling pampered and rejuvenated.

Suite Size: 68 sqm