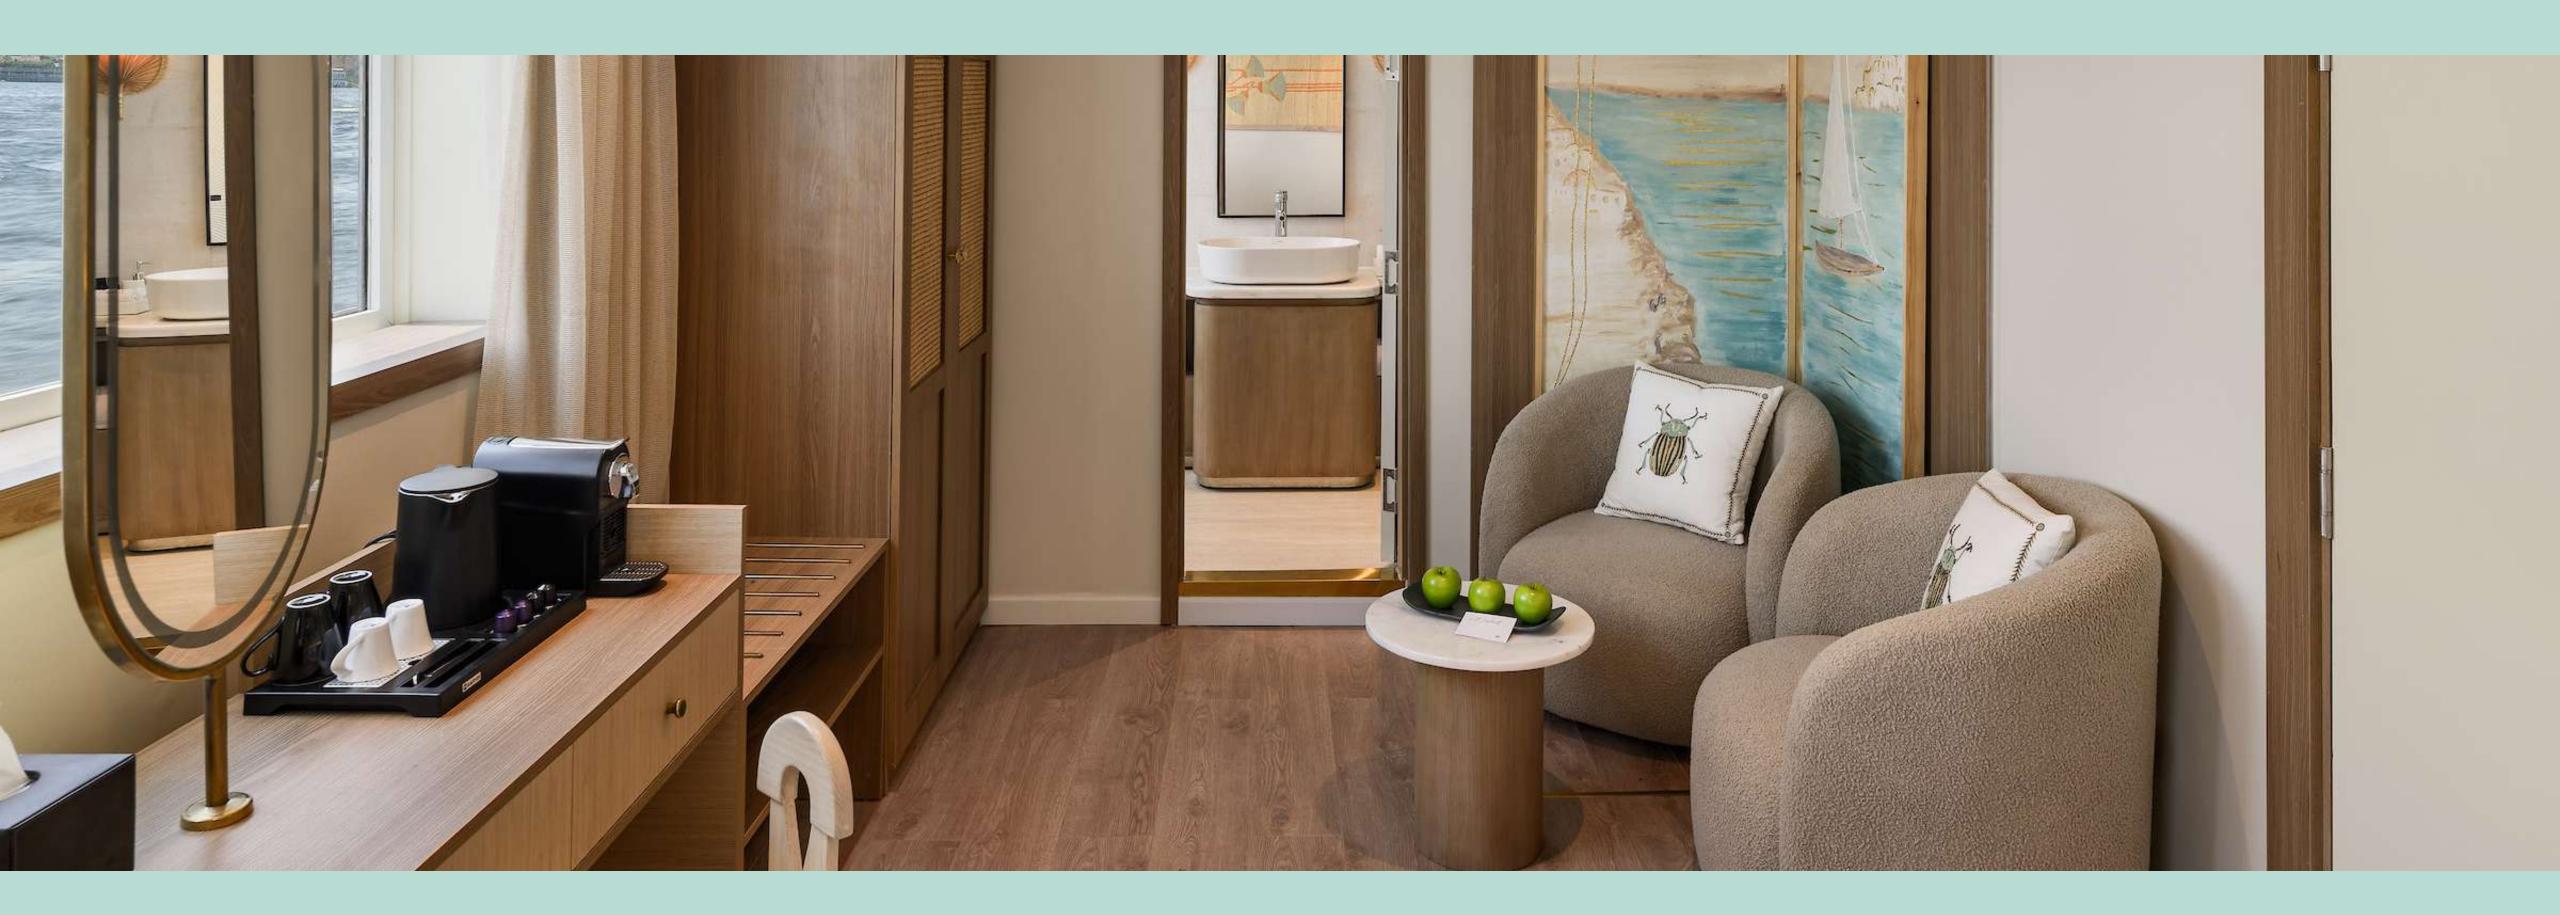

#### Accommodation

Duxury
() abin

Our Luxury Cabins are designed to make you feel pampered and relaxed. Our Luxury Cabins accommodate single, double or triple occupancy and can have one large double bed or two single beds, with extra bed available upon request. The rooms are elegantly designed with private balcony, and a glass window in the shower where guests can enjoy the stunning views of the Nile from anywhere in the room. The cabins enjoy a large flat screen Smart TV with cable channels, free WiFi, a fully stocked mini-bar fridge, electronic safe, espresso machine with capsules, Kettle with different tea options, laundry service, and room service. Our Luxury Cabins will provide you with the perfect retreat after a day of exploring.

Room Size: 24sqm