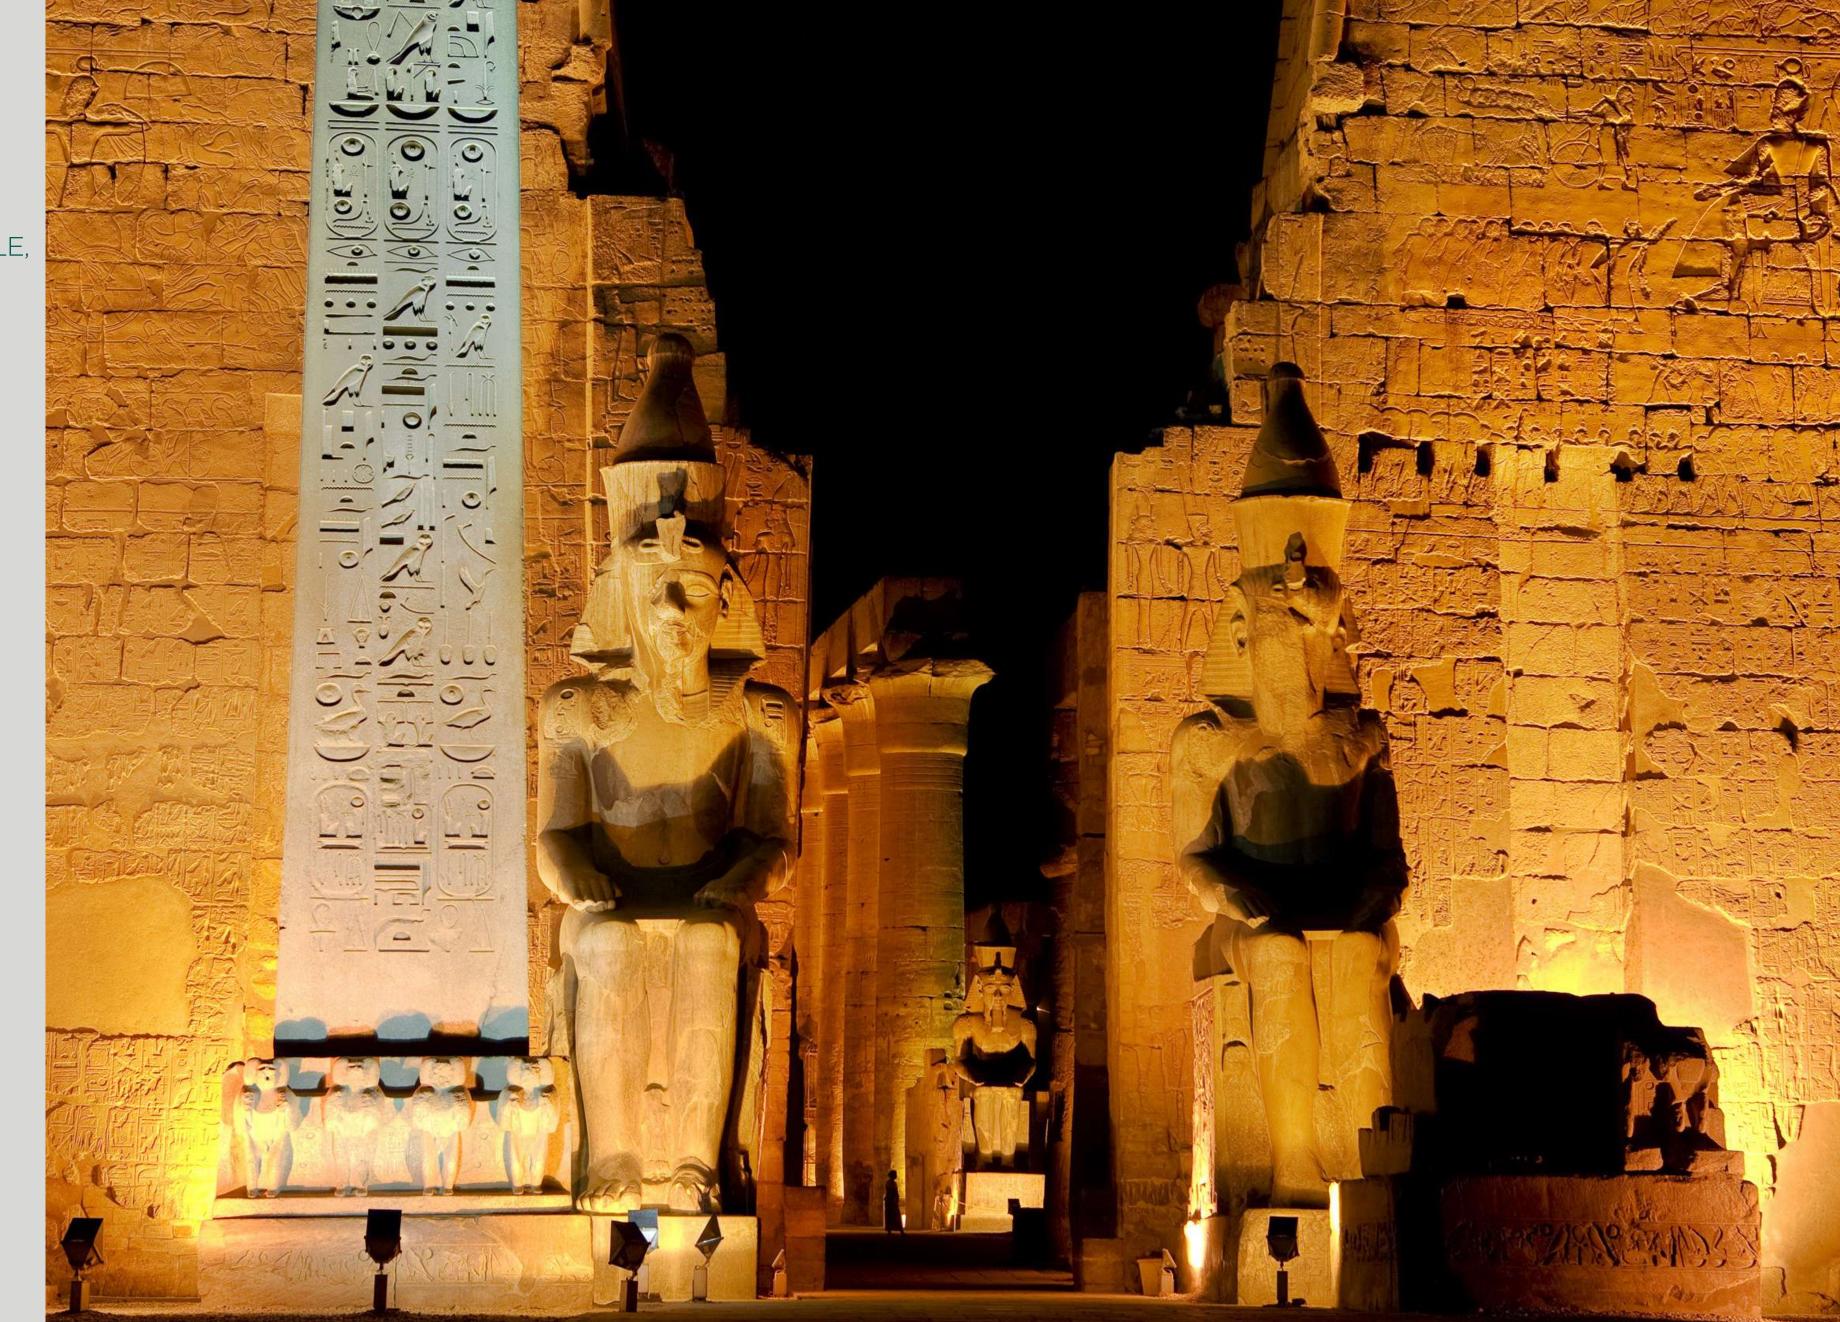

Sight seeing

Discover the wonders of Egypt from an unparalleled vantage point aboard Lumière. As you glide along the legendary Nile River, each day brings the opportunity to explore the region's most iconic landmarks and hidden treasures. From the awe-inspiring temples of Luxor and Karnak and the ancient tombs of the Valley of the Kings, to the gorgeous temple of Philae, our expertly guided excursions provide a deep dive into Egypt's rich history and culture. Every moment is crafted to immerse you in the timeless beauty and mystique of this ancient land. With Lumière, sightseeing is more than just a journey, it's an unforgettable adventure through the heart of Egypt's storied past.

# Sample Itinerary 5 nights

The sailing will include stops at islands depending on the water level and sailing time

- MEET & ASSIST AT LUXOR AIRPORT,
- TRANSFER AND CHECK-IN TO LUMIÈRE 5\* (FB)
- LUNCH ON BOARD
- VISIT KARNAK TEMPLES
- VISIT LUXOR TEMPLE
- WELCOME COCKTAILS ON BOARD
- WELCOME DINNER ON BOARD
- EVENING ENTERTAINMENT
- OVERNIGHT IN LUXOR