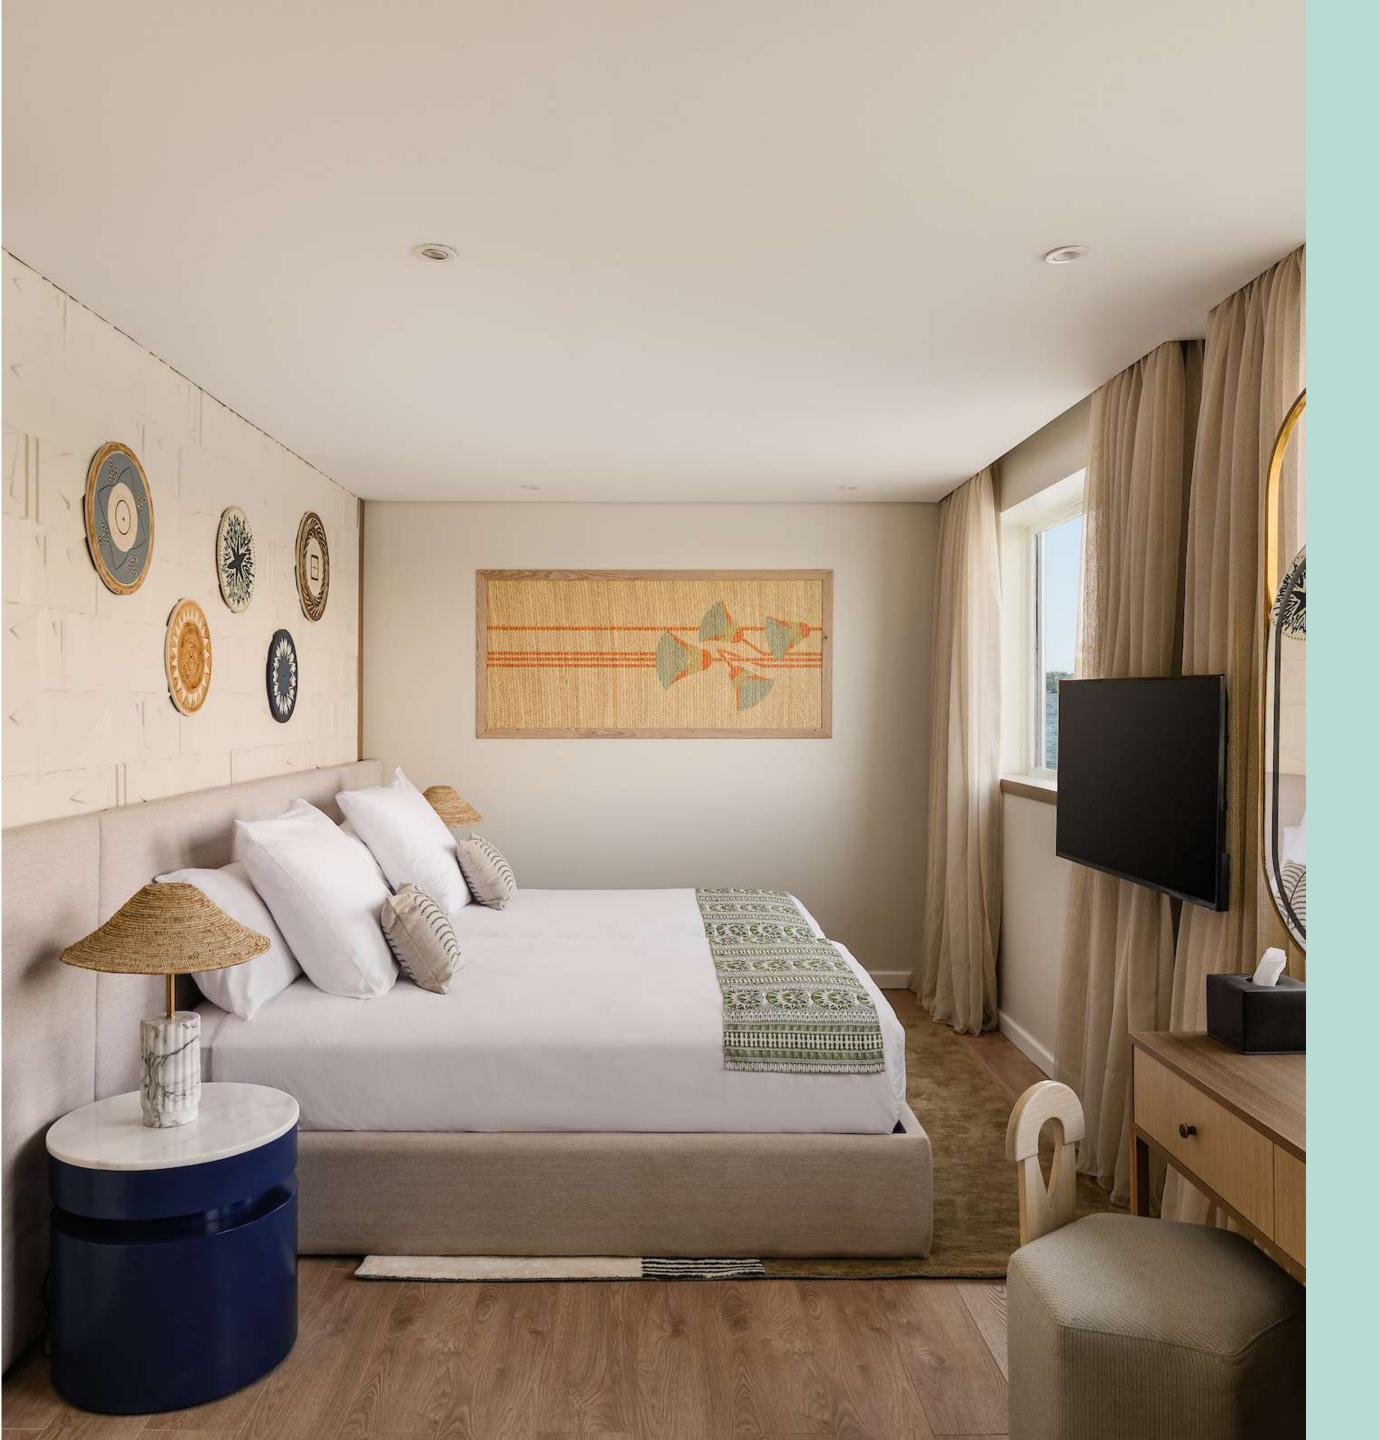

### Accommodation

Experience unparalleled luxury and comfort in the elegantly designed cabins on board Lumière. Our rooms and suites are crafted to provide a serene and stylish retreat, ensuring that guests feel truly pampered after a day of exploring. Lumiere consists of 9 cabins divided into 6 Luxury Cabins, 2 Junior Suites, and 1 Lumiere Suite.

#### Accommodation

Duxury
() abin

Our Luxury Cabins are designed to make you feel pampered and relaxed. Our Luxury Cabins accommodate single, double or triple occupancy and can have one large double bed or two single beds, with extra bed available upon request. The rooms are elegantly designed with private balcony, and a glass window in the shower where guests can enjoy the stunning views of the Nile from anywhere in the room. The cabins enjoy a large flat screen Smart TV with cable channels, free WiFi, a fully stocked mini-bar fridge, electronic safe, espresso machine with capsules, Kettle with different tea options, laundry service, and room service. Our Luxury Cabins will provide you with the perfect retreat after a day of exploring.