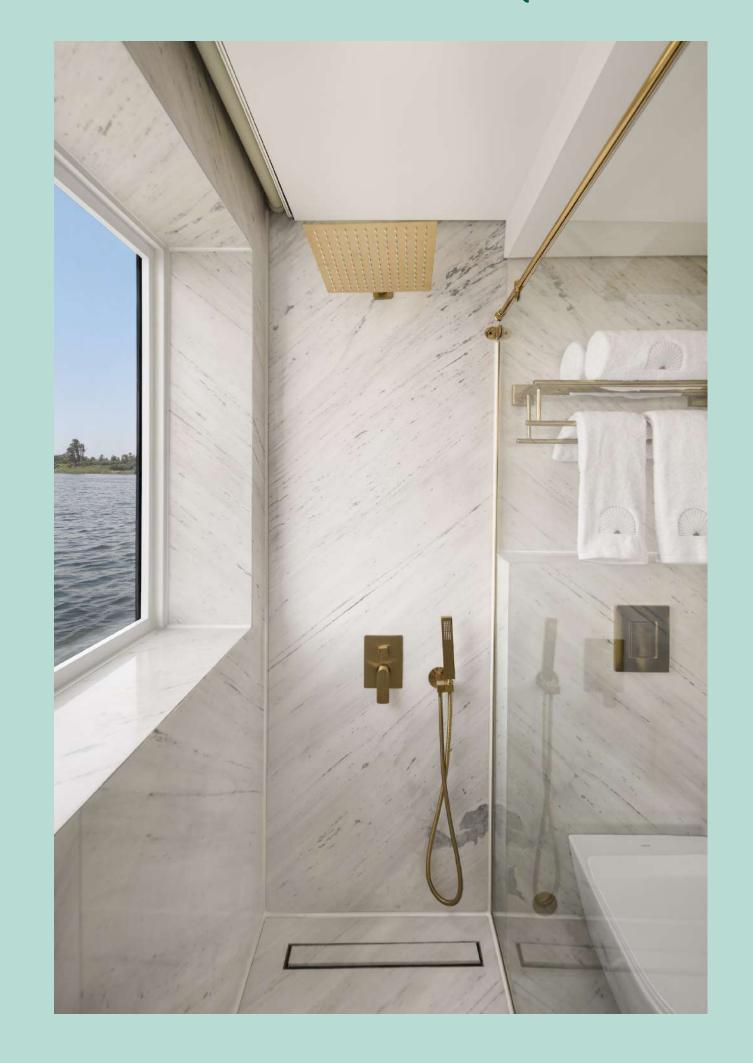

#### Accommodation

Duxury
() abin

Our Luxury Cabins are designed to make you feel pampered and relaxed. Our Luxury Cabins accommodate single, double or triple occupancy and can have one large double bed or two single beds, with extra bed available upon request. The rooms are elegantly designed with private balcony, and a glass window in the shower where guests can enjoy the stunning views of the Nile from anywhere in the room. The cabins enjoy a large flat screen Smart TV with cable channels, free WiFi, a fully stocked mini-bar fridge, electronic safe, espresso machine with capsules, Kettle with different tea options, laundry service, and room service. Our Luxury Cabins will provide you with the perfect retreat after a day of exploring.