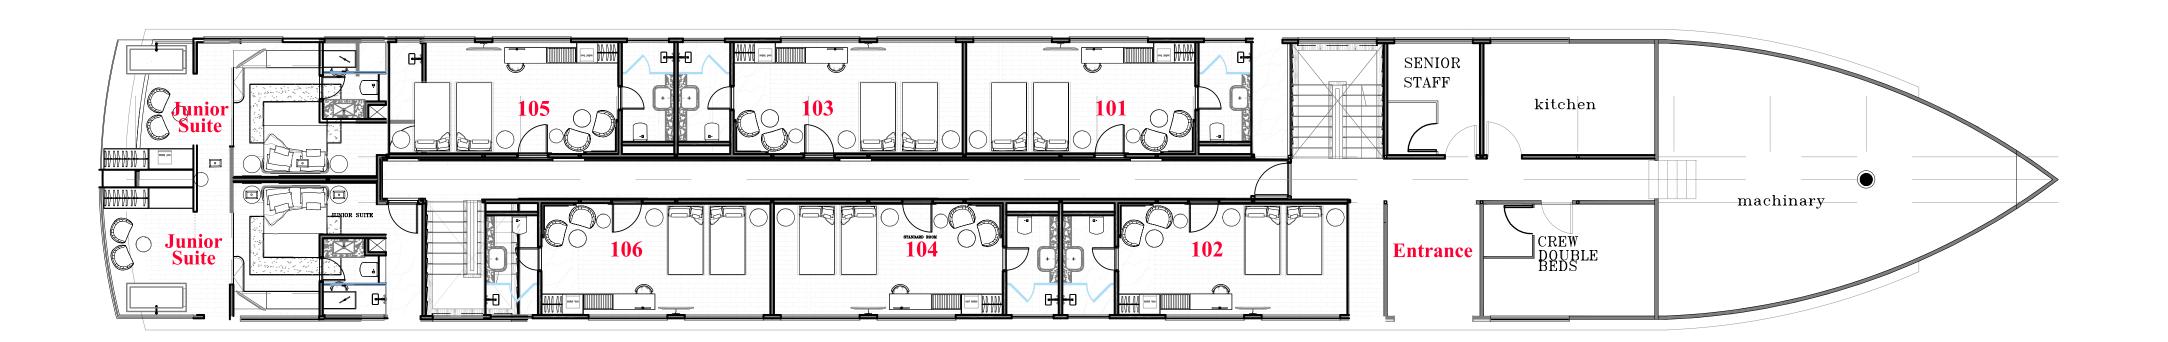

#### **Deck Plan**

### Accommodation

Experience unparalleled luxury and comfort in the elegantly designed cabins on board Lumière. Our rooms and suites are crafted to provide a serene and stylish retreat, ensuring that guests feel truly pampered after a day of exploring. Lumiere consists of 9 cabins divided into 6 Luxury Cabins, 2 Junior Suites, and 1 Lumiere Suite.