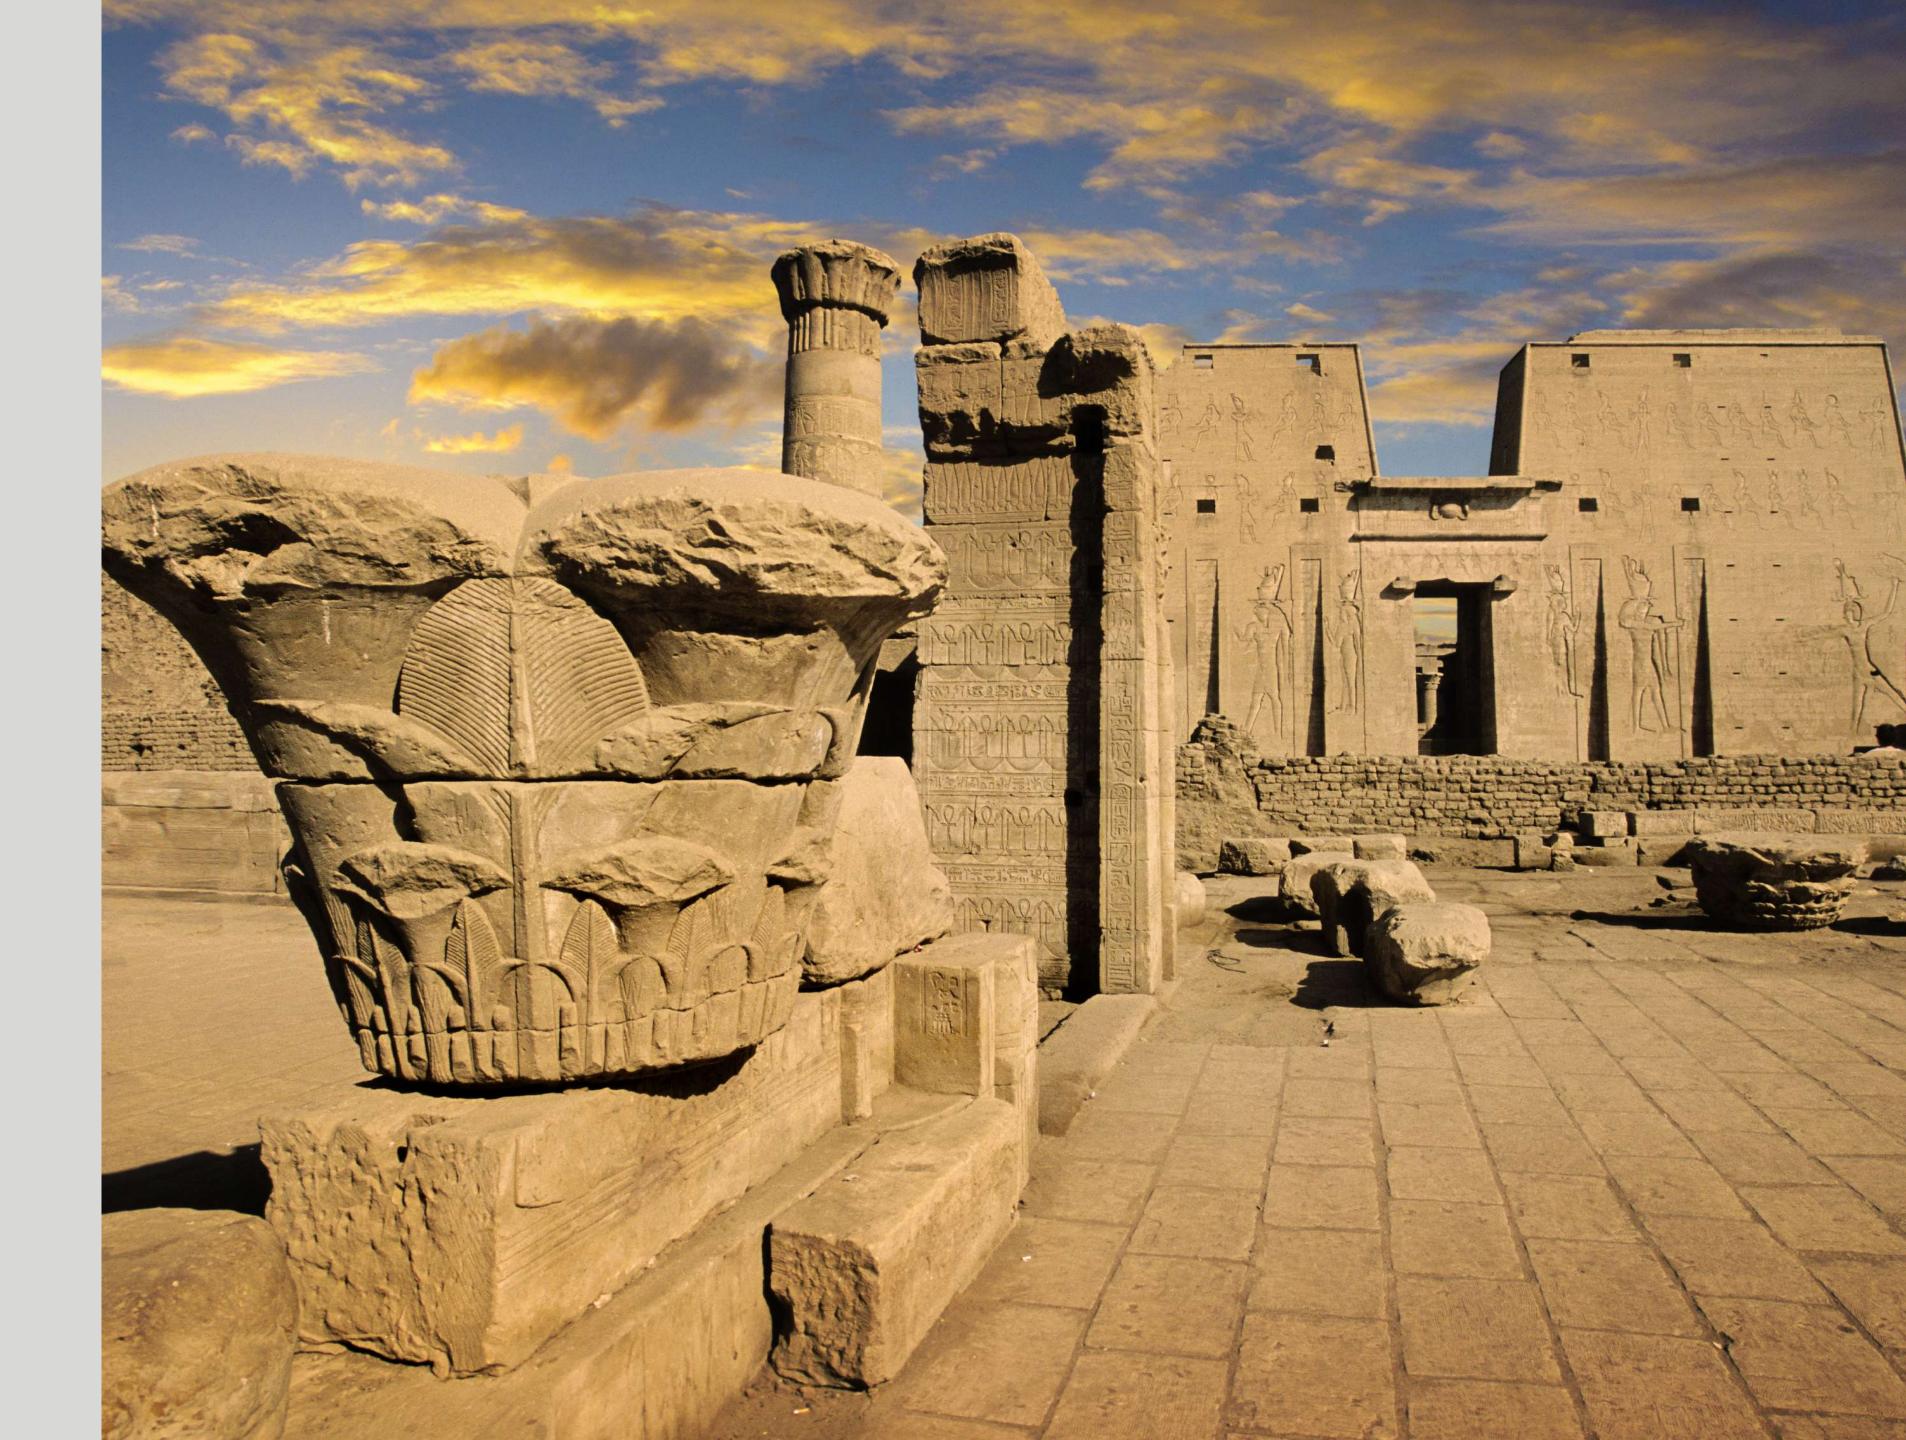

- BREAKFAST ON BOARD
- VISIT ESNA TEMPLE
- SAIL TO EDFU
- LUNCH ON BOARD
- TEA TIME ON BOARD
- DINNER ON BOARD
- OVERNIGHT IN EDFU

- BREAKFAST ON BOARD
- VISIT EDFU TEMPLE (BY HORSE CARRIAGES)
- SAIL TO KOM OMBO
- LUNCH ON BOARD
- TEA TIME ON BOARD
- VISIT KOM OMBO TEMPLE
- SAIL TO ASWAN
- DINNER ON BOARD
- OVERNIGHT IN ASWAN