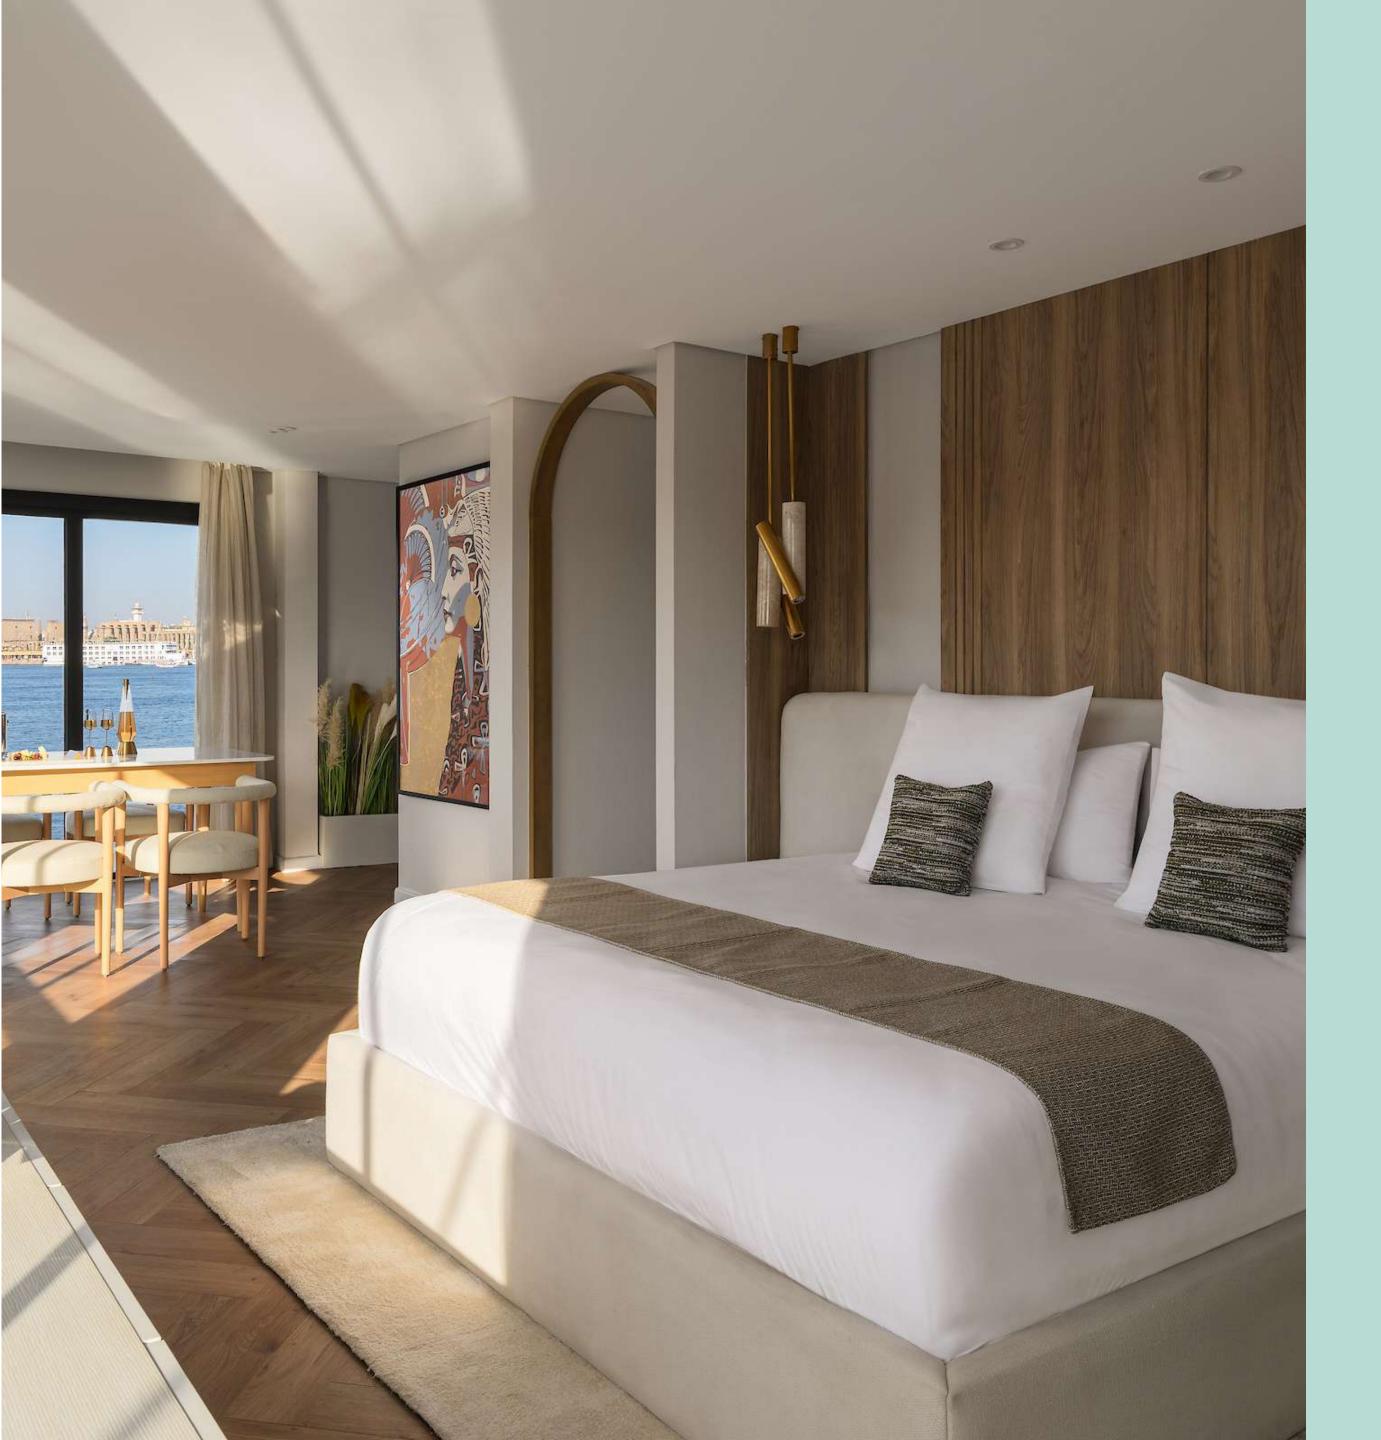

### Accommodation

Experience unparalleled luxury and comfort in the elegantly designed cabins on board Lumière. Our rooms and suites are crafted to provide a serene and stylish retreat, ensuring that guests feel truly pampered after a day of exploring. Lumiere consists of 9 cabins divided into 6 Luxury Cabins, 2 Junior Suites, and 1 Lumiere Suite.

#### Accommodation

Duxury
() abin

Our Luxury Cabins are designed to make you feel pampered and relaxed. Our Luxury Cabins accommodate single, double or triple occupancy and can have one large double bed or two single beds, with extra bed available upon request. The rooms are elegantly designed with private balcony, and a glass window in the shower where guests can enjoy the stunning views of the Nile from anywhere in the room. The cabins enjoy a large flat screen Smart TV with cable channels, free WiFi, a fully stocked mini-bar fridge, electronic safe, espresso machine with capsules, Kettle with different tea options, laundry service, and room service. Our Luxury Cabins will provide you with the perfect retreat after a day of exploring.

Room Size: 24sqm