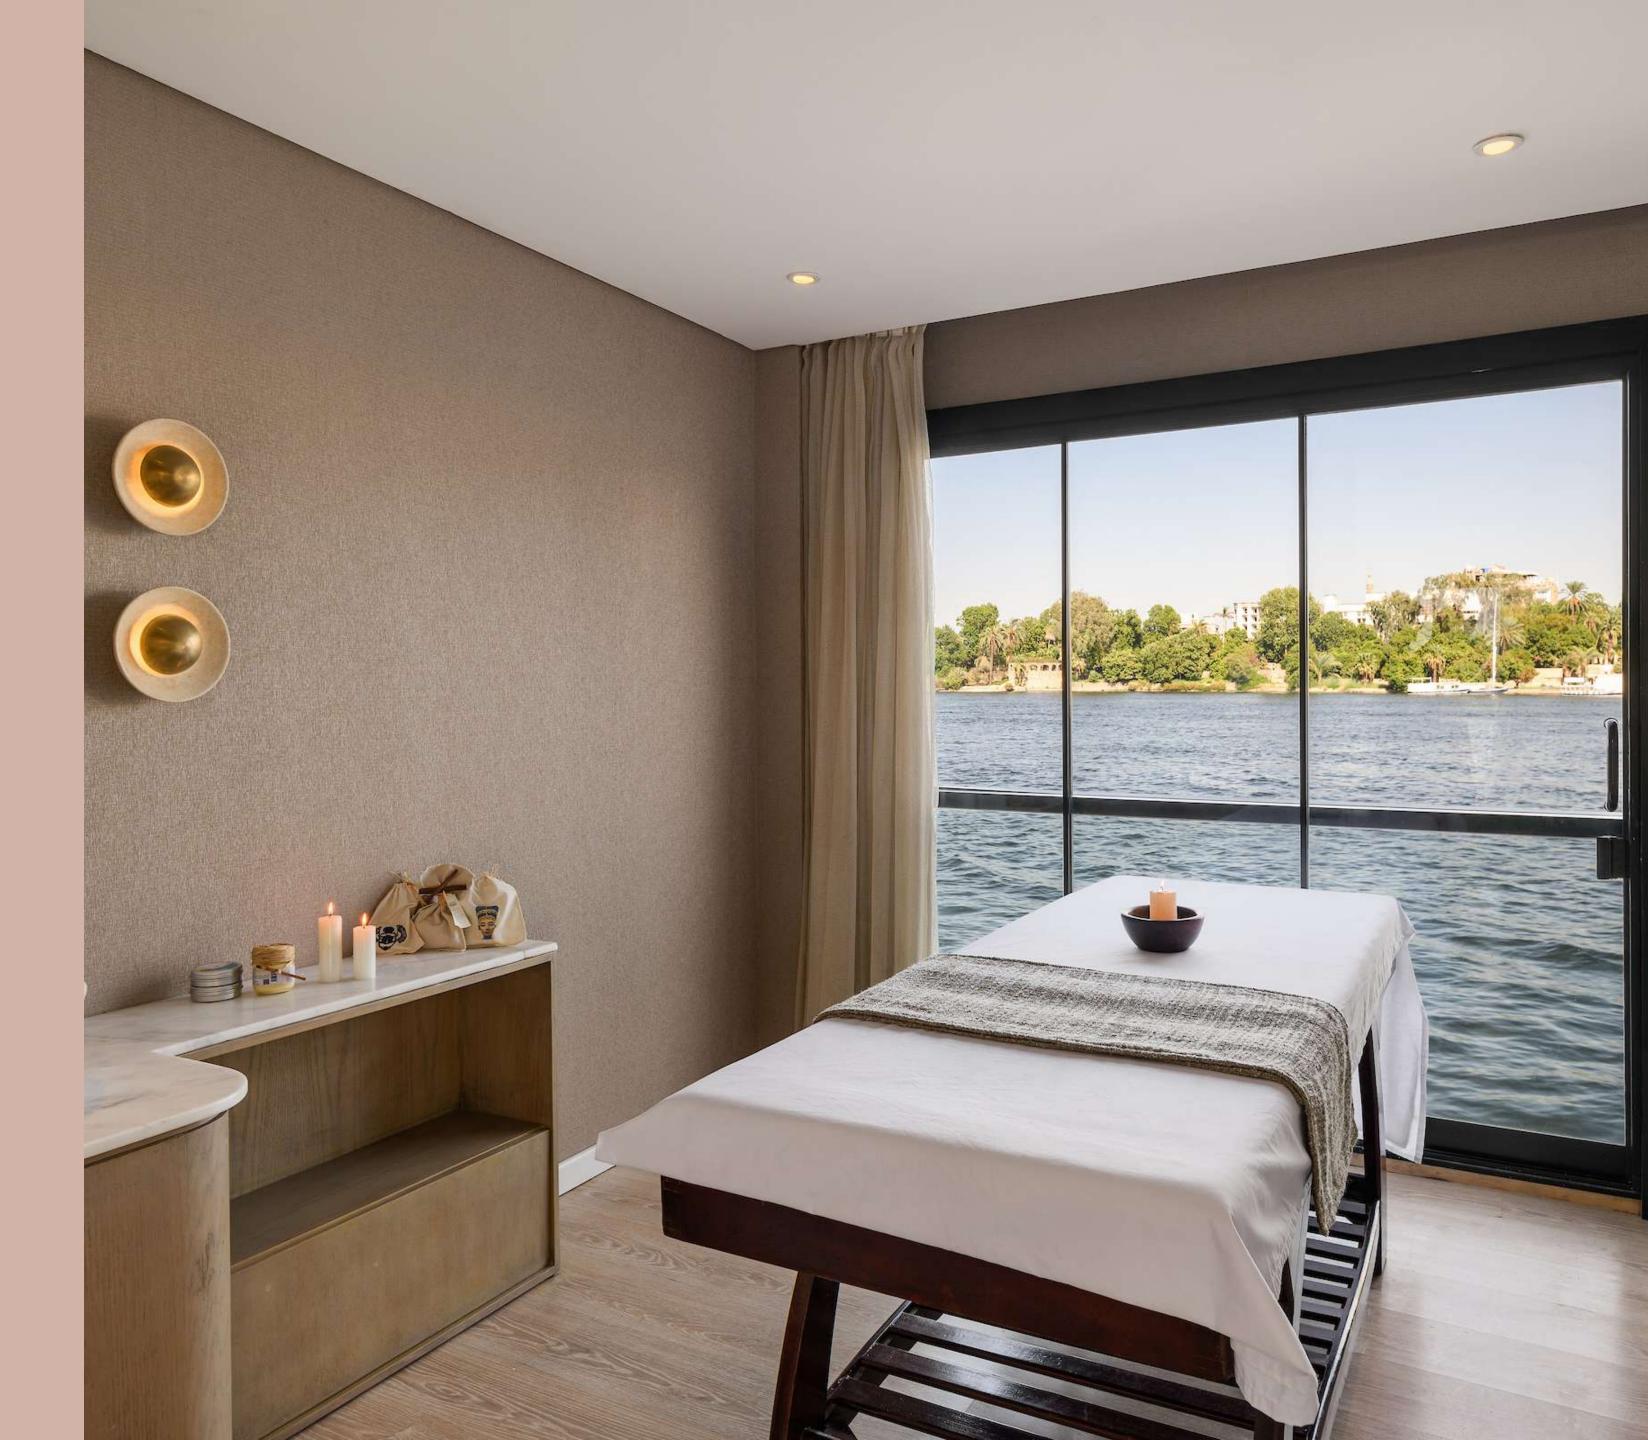

Massage

Take a deeper dive into relaxation in our massage room, where you are treated to a special session of your choice, performed by a highly qualified masseuse.

Tym

Our gym has everything you need to stay fit on your holiday. Equipped with a treadmill, a range of dumbbell weights, a bench, kettle bells and medicine ball, our gym is designed to meet your fitness requirements. Guests can also enjoy a Yoga, Pilates, or stretching session in the gym or on the sun-deck.