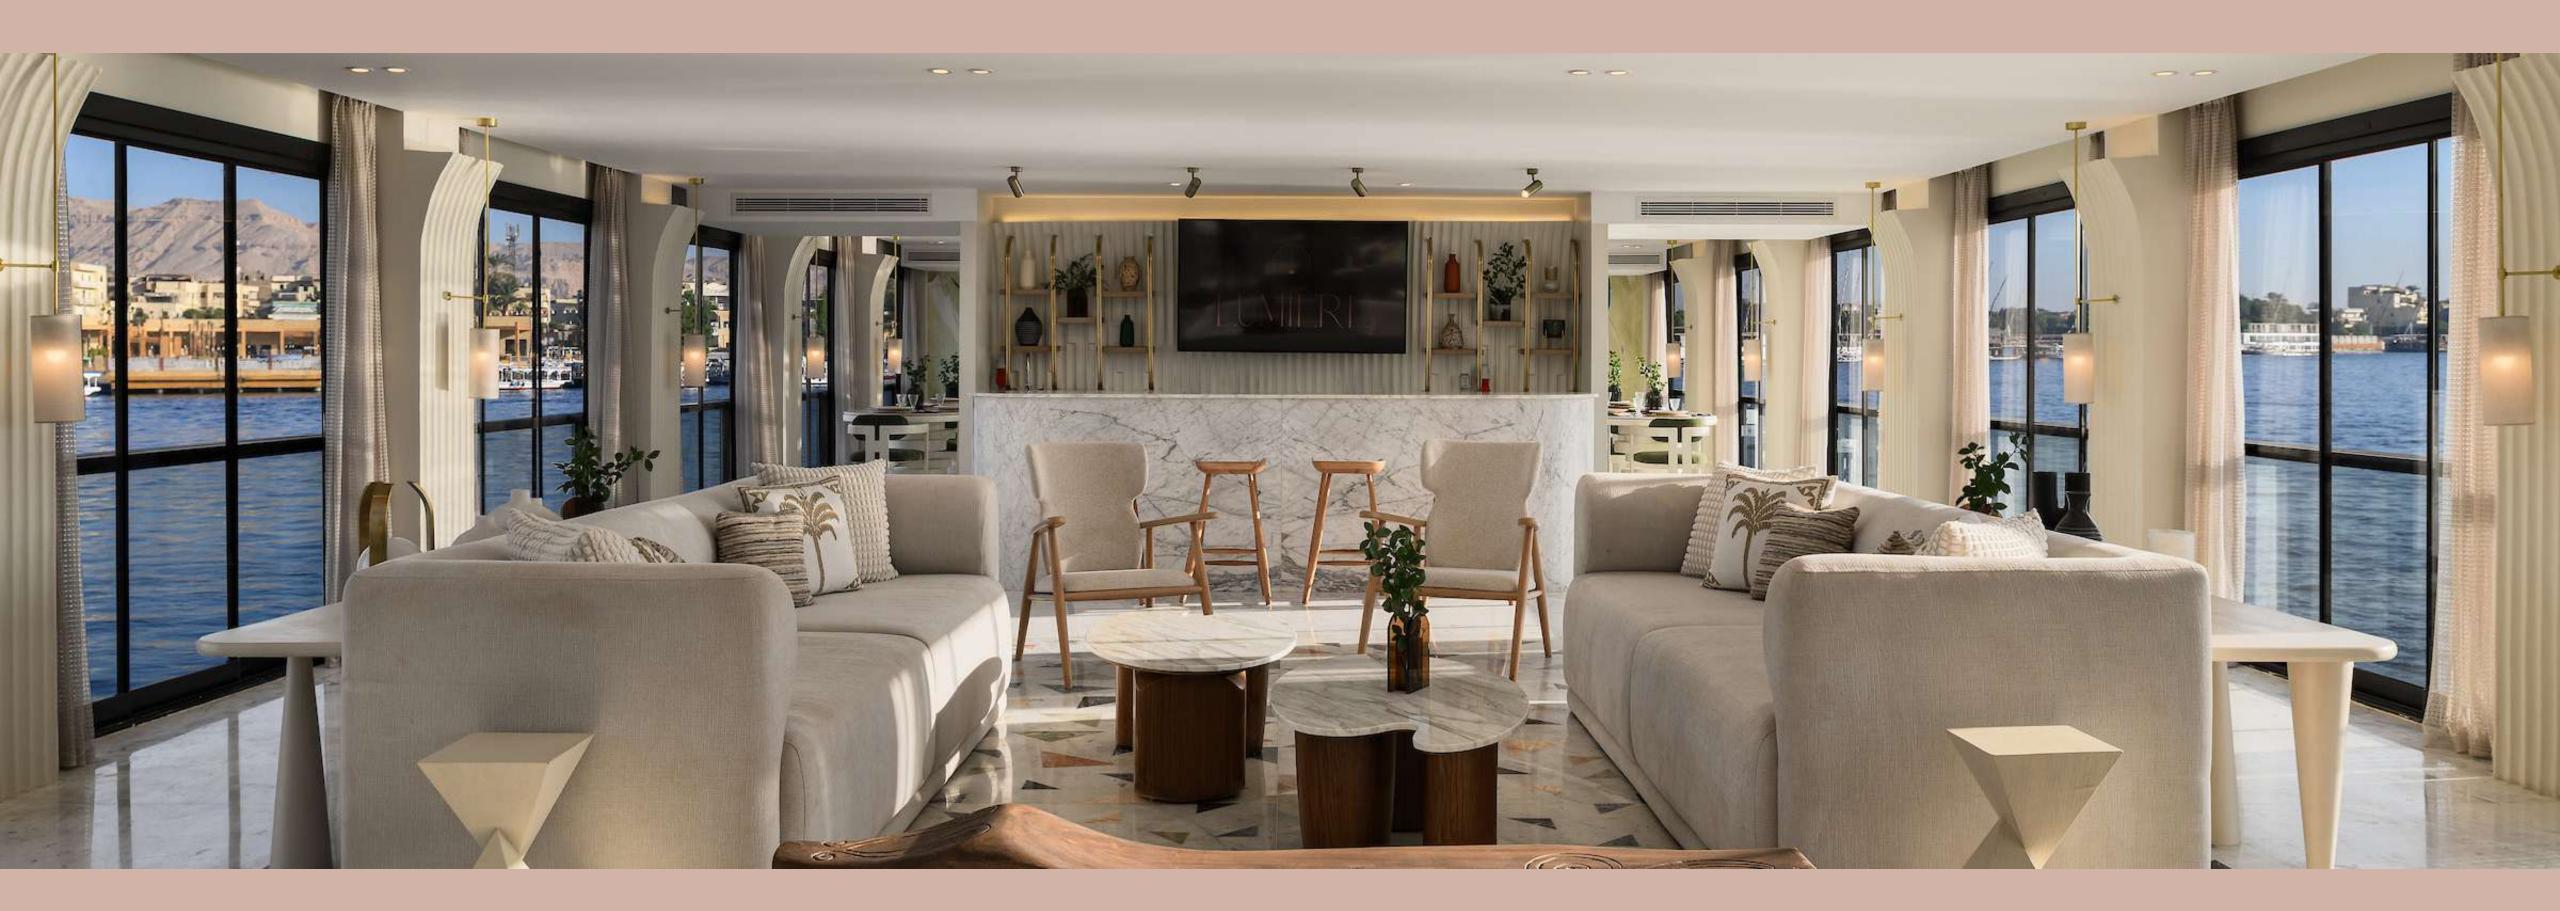

Dounge Bar

This is certainly one of a kind with its cutting-edge design, stunning marble, unique art pieces and floor to ceiling balconies. The contemporary lounge bar is always open, offering the perfect space to relax and unwind, socialize with your group, enjoy an afternoon tea or a night cap in a stunning set up.